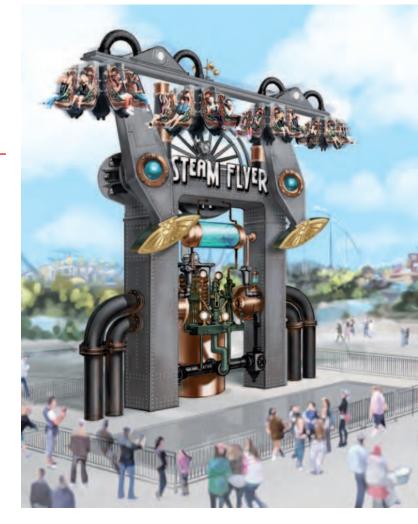

# TOWER LAUNCH COASTER

Going overhead without shoulder restraint

## **DIMENSIONS & FACTS**

| Length        | approx. 126.1 m / 413.7 ft.                               |
|---------------|-----------------------------------------------------------|
| Width         | approx. 37.2 m / 122 ft.                                  |
| Lift height   | approx. 33.5 m / 109.9 ft.                                |
| Track length  | approx. 610 m / 2,001.3 ft.                               |
| Maximum speed | approx. 90 km/h / 55.9 mph                                |
| Seating       | 5 cars for 8 persons each                                 |
| Capacity      | 40 persons                                                |
| Drive system  | LSM launch (both in horizontal as well as vertical track) |