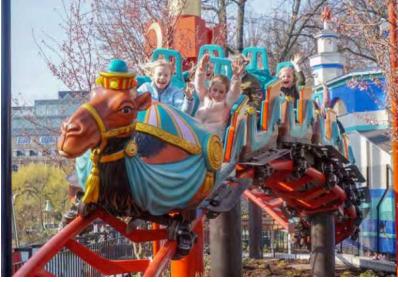

# CAROUSELS

ALL ALL

# GREAT AIRPLANE RIDE

## **DIMENSIONS & FACTS**

| Diameter           | approx. ø 10.7 m / 35.1 ft.   |
|--------------------|-------------------------------|
| Height             | approx. 2.5 m / 8.2 ft.       |
| Operating diameter | approx. ø 14.1 m / 46.3 ft.   |
| Seating            | 8 gondolas for 2 persons each |
| Capacity           | 16 persons                    |