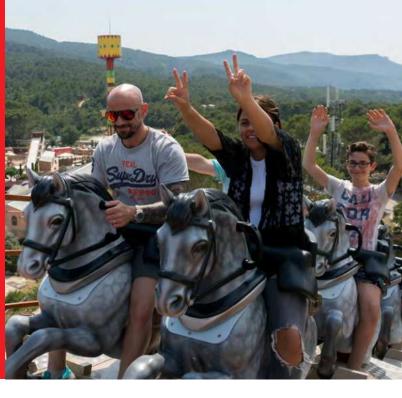

# WAVE SWINGERS

THE ORIGINAL!

4

## WAVE **SWINGER 40**

### **DIMENSIONS & FACTS**

| Diameter           | approx. 18.2 m / 59.7 ft.    |
|--------------------|------------------------------|
| Height             | approx. 9.2 m / 30.2 ft.     |
| Operating diameter | approx. 21.3 m / 69.9 ft.    |
| Operating height   | approx. 11.9 m / 39 ft.      |
| Seating            | 24 single and 8 double seats |
| Capacity           | 40 persons                   |