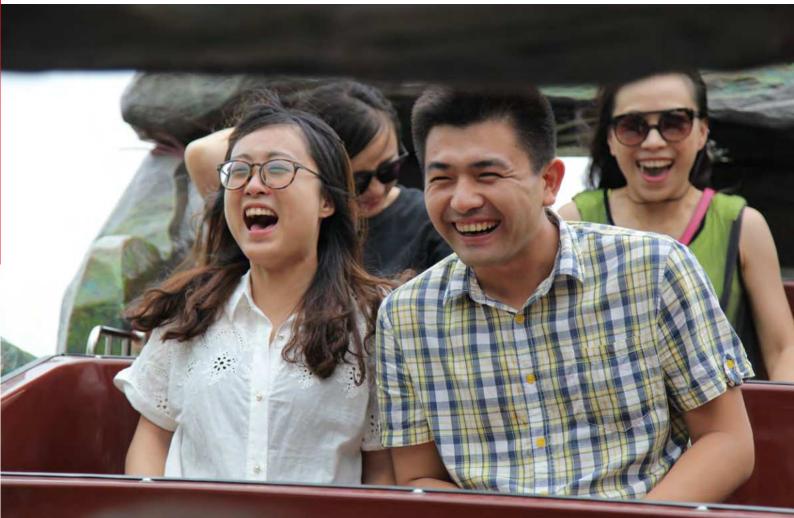

# WAVE SWINGERS

THE ORIGINAL!

4

## WAVE **SWINGER 40**

### **DIMENSIONS & FACTS**

| Diameter           | approx. 18.2 m / 59.7 ft.    |
|--------------------|------------------------------|
| Height             | approx. 9.2 m / 30.2 ft.     |
| Operating diameter | approx. 21.3 m / 69.9 ft.    |
| Operating height   | approx. 11.9 m / 39 ft.      |
| Seating            | 24 single and 8 double seats |
| Capacity           | 40 persons                   |