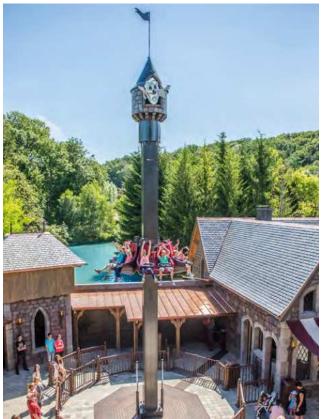

## FAMILY FREEFALL TOWER

Also available as double unit or as 20 m / 65.6 ft. version

### **DIMENSIONS & FACTS**

| Length           | approx. 5.5 m / 18 ft.                    |
|------------------|-------------------------------------------|
| Width            | approx. 5.5 m / 18 ft.                    |
| Height           | approx. 12 m / 39.4 ft. incl. decoration  |
| Seating          | 1 ring-shaped gondola with 5 double seats |
| Capacity         | 10 persons                                |
| <b>T</b> I . ( ) |                                           |