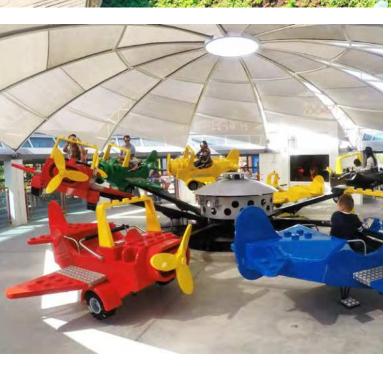

# GREAT AIRPLANE RIDE

## **DIMENSIONS & FACTS**

| Diameter           | approx. ø 10.7 m / 35.1 ft.   |
|--------------------|-------------------------------|
| Height             | approx. 2.5 m / 8.2 ft.       |
| Operating diameter | approx. ø 14.1 m / 46.3 ft.   |
| Seating            | 8 gondolas for 2 persons each |
| Capacity           | 16 persons                    |

Interactive Carousel available as 12 and 16 gondola version