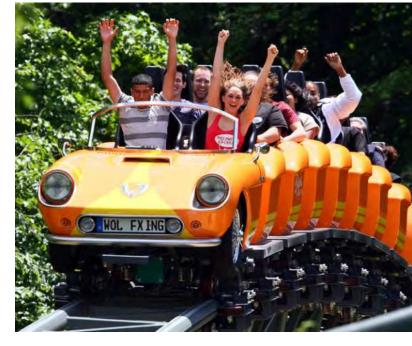

# ROLLER COASTERS

Many standard configurations – as well as any other custom configuration available upon request

# DUELING REVERSE COASTER

## **DIMENSIONS & FACTS**

| Length        | approx. 104.6 m / 343.2 ft.                 |
|---------------|---------------------------------------------|
| Width         | approx. 50.2 m / 164.7 ft.                  |
| Lift height   | approx. 14 m / 45.9 ft.                     |
| Track length  | approx. 244 m / 800.5 ft. (each track)      |
| Maximum speed | approx. 48 km/h / 29.8 mph                  |
| Seating       | 2 trains with 10 cars<br>for 2 persons each |
| Capacity      | 20 persons                                  |