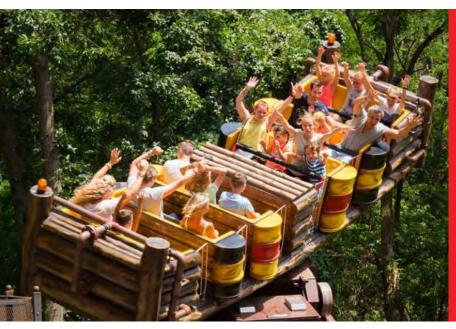

# ROLLER COASTERS

Many standard configurations – as well as any other custom configuration available upon request

# FORCE COASTERS

## **FORCE 280**

**SCAN & WATCH** 

**FORCE FIVE** 

| Length        | approx. 59.4 m / 194.9 ft.              |
|---------------|-----------------------------------------|
| Width         | approx. 26.8 m / 87.9 ft.               |
| Lift height   | approx. 11.2 m / 36.7 ft.               |
| Track length  | approx. 281 m / 921.9 ft.               |
| Maximum speed | approx. 46 km/h / 28.6 mph              |
| Seating       | 1 train with 10 cars for 2 persons each |
| Capacity      | 20 persons                              |
|               |                                         |