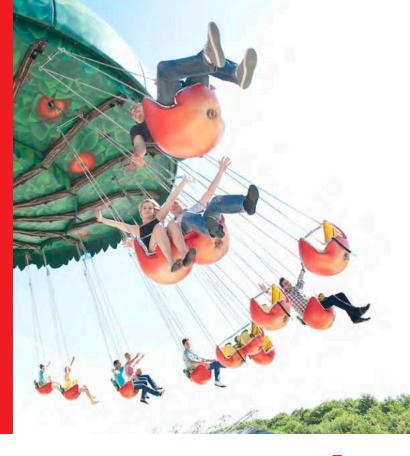

# WAVE SWINGERS

THE ORIGINAL!

4

## WAVE **SWINGER 40**

### **DIMENSIONS & FACTS**

| Diameter           | approx. 18.2 m / 59.7 ft.    |
|--------------------|------------------------------|
| Height             | approx. 9.2 m / 30.2 ft.     |
| Operating diameter | approx. 21.3 m / 69.9 ft.    |
| Operating height   | approx. 11.9 m / 39 ft.      |
| Seating            | 24 single and 8 double seats |
| Capacity           | 40 persons                   |