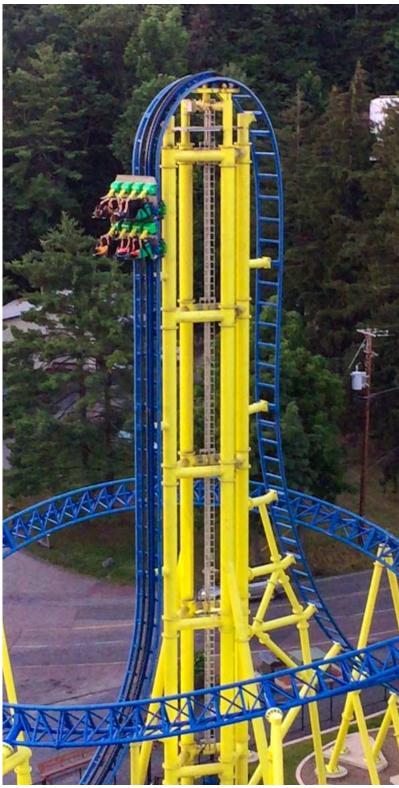

# TOWER LAUNCH COASTER

Going overhead without shoulder restraint

## **DIMENSIONS & FACTS**

| Length        | approx. 126.1 m / 413.7 ft.                               |
|---------------|-----------------------------------------------------------|
| Width         | approx. 37.2 m / 122 ft.                                  |
| Lift height   | approx. 33.5 m / 109.9 ft.                                |
| Track length  | approx. 610 m / 2,001.3 ft.                               |
| Maximum speed | approx. 90 km/h / 55.9 mph                                |
| Seating       | 5 cars for 8 persons each                                 |
| Capacity      | 40 persons                                                |
| Drive system  | LSM launch (both in horizontal as well as vertical track) |