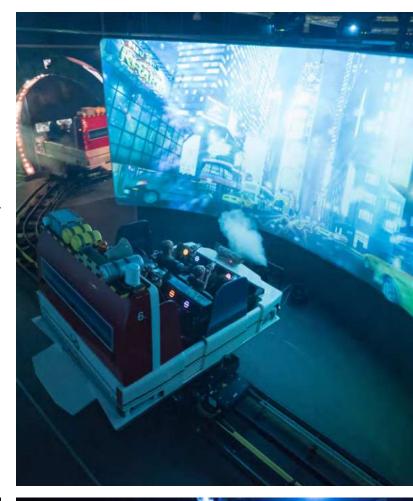

# ADVANCED DARK RIDES

## ADVANCED DARK RIDE 96

### **DIMENSIONS & FACTS**

| Width           | min. 42 m / 137.8 ft.                                            |
|-----------------|------------------------------------------------------------------|
| Depth           | min. 36 m / 118.1 ft.                                            |
| Height          | approx. 3.5 m / 11.5 ft.                                         |
| Track length    | approx. 96 m / 315 ft.                                           |
| Seating         | 8 cars for 8 persons each                                        |
| Special effects | pitch & roll (max. inclination<br>of +/- 7° each), 360° rotation |