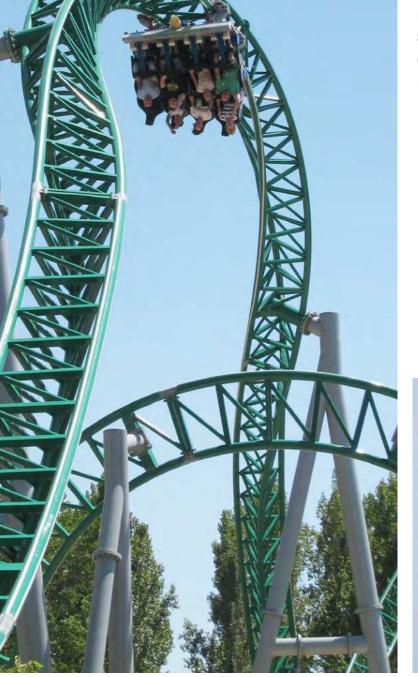

# ROLLER COASTERS

Many standard configurations – as well as any other custom configuration available upon request

# DUELING REVERSE COASTER

## **DIMENSIONS & FACTS**

| Length        | approx. 104.6 m / 343.2 ft.                 |
|---------------|---------------------------------------------|
| Width         | approx. 50.2 m / 164.7 ft.                  |
| Lift height   | approx. 14 m / 45.9 ft.                     |
| Track length  | approx. 244 m / 800.5 ft. (each track)      |
| Maximum speed | approx. 48 km/h / 29.8 mph                  |
| Seating       | 2 trains with 10 cars<br>for 2 persons each |
| Capacity      | 20 persons                                  |