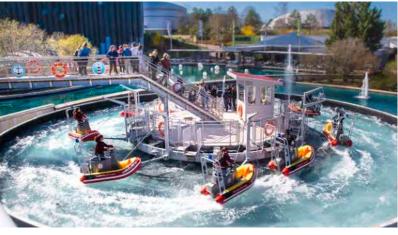

# JET SKIS

Interactive carousel, available carousel, available with 6 or 9 gondolas or even as double or triple unit

## **DIMENSIONS & FACTS**

| Diameter              | approx. ø 10 m / 32.8 ft.                     |
|-----------------------|-----------------------------------------------|
| Height                | approx. 3.5 m / 11.5 ft.                      |
| Operating diameter    | approx. ø 16.5 m / 54.1 ft.                   |
| Water basin diameter  | min. ø 19 m / 62.3 ft.                        |
| Number of<br>gondolas | 6 or 9 gondolas                               |
| Gondola capacity      | 1 adult or 1 adult and<br>1 child per gondola |
| Capacity              | 6 or 9 adults and 6 or 9 children             |