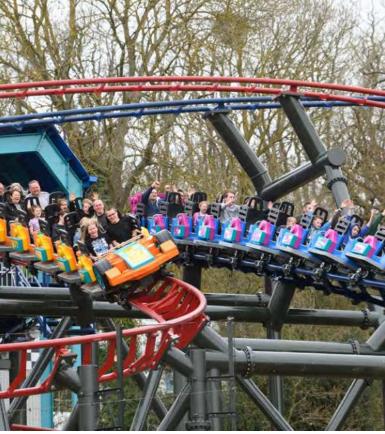

# ROLLER COASTERS

Many standard configurations – as well as any other custom configuration available upon request

# DUELING REVERSE COASTER

## **DIMENSIONS & FACTS**

| Length        | approx. 104.6 m / 343.2 ft.                 |
|---------------|---------------------------------------------|
| Width         | approx. 50.2 m / 164.7 ft.                  |
| Lift height   | approx. 14 m / 45.9 ft.                     |
| Track length  | approx. 244 m / 800.5 ft. (each track)      |
| Maximum speed | approx. 48 km/h / 29.8 mph                  |
| Seating       | 2 trains with 10 cars<br>for 2 persons each |
| Capacity      | 20 persons                                  |