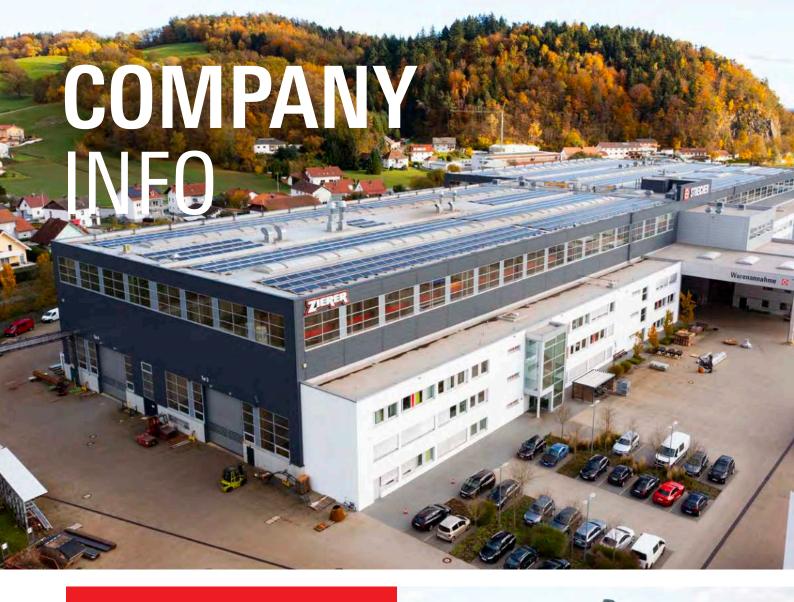

## OFFICE & PRODUCTION FACILITIES

## **COMPANY SITE DEGGENAU/GERMANY**

| Total area      | approx. 98,000 m² / 321,522 ft.² |
|-----------------|----------------------------------|
| Production area | approx. 32,000 m² / 104,987 ft.² |
| Office area     | approx. 11,500 m² / 37,730 ft.²  |

Concentration of mechanical engineering sectors in a fully extended and restructured site.