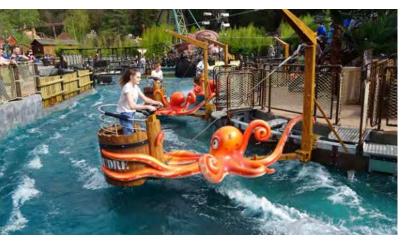

# DRAGON **BOATS**

## **DIMENSIONS & FACTS**

| Diameter           | approx. ø 8.2 m / 26.9 ft.       |
|--------------------|----------------------------------|
| Height             | approx. 4.3 m / 13.1 ft.         |
| Operating diameter | approx. ø 11.2 m / 36.7 ft.      |
| Seating            | 6 gondolas for<br>6 persons each |
| Canacity           | 36 nersons                       |