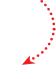

## FAMILY FREEFALL TOWER

Also available as double unit or as 20 m / 65.6 ft. version

### **DIMENSIONS & FACTS**

| Length           | approx. 5.5 m / 18 ft.                    |
|------------------|-------------------------------------------|
| Width            | approx. 5.5 m / 18 ft.                    |
| Height           | approx. 12 m / 39.4 ft. incl. decoration  |
| Seating          | 1 ring-shaped gondola with 5 double seats |
| Capacity         | 10 persons                                |
| <b>T</b> I . ( ) |                                           |

Three movements: freefall, rotation, jumping - all in one ride!

ft.

ft.

SCAN & WATCH .