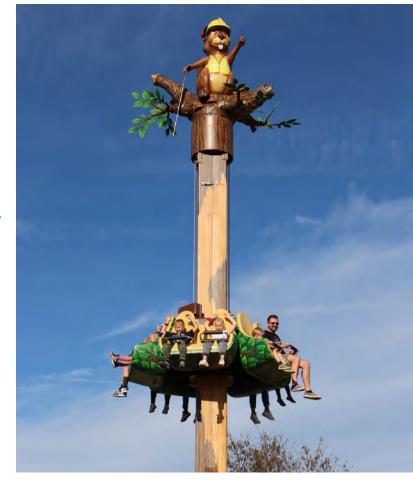

## WAVE **SWINGER 40**

### **DIMENSIONS & FACTS**

| Diameter           | approx. 18.2 m / 59.7 ft.    |
|--------------------|------------------------------|
| Height             | approx. 9.2 m / 30.2 ft.     |
| Operating diameter | approx. 21.3 m / 69.9 ft.    |
| Operating height   | approx. 11.9 m / 39 ft.      |
| Seating            | 24 single and 8 double seats |
| Capacity           | 40 persons                   |