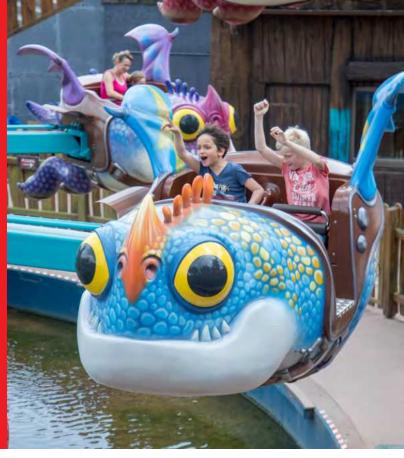

# DRAGON **BOATS**

## **DIMENSIONS & FACTS**

| Diameter           | approx. ø 8.2 m / 26.9 ft.       |
|--------------------|----------------------------------|
| Height             | approx. 4.3 m / 13.1 ft.         |
| Operating diameter | approx. ø 11.2 m / 36.7 ft.      |
| Seating            | 6 gondolas for<br>6 persons each |
| Canacity           | 36 nersons                       |