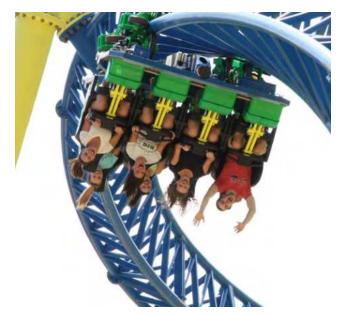

# ROLLER COASTERS

Many standard configurations – as well as any other custom configuration available upon request

# DUELING REVERSE COASTER

## **DIMENSIONS & FACTS**

| Length        | approx. 104.6 m / 343.2 ft.                 |
|---------------|---------------------------------------------|
| Width         | approx. 50.2 m / 164.7 ft.                  |
| Lift height   | approx. 14 m / 45.9 ft.                     |
| Track length  | approx. 244 m / 800.5 ft. (each track)      |
| Maximum speed | approx. 48 km/h / 29.8 mph                  |
| Seating       | 2 trains with 10 cars<br>for 2 persons each |
| Capacity      | 20 persons                                  |