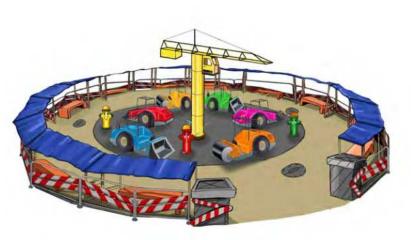

# JET SKIS

Interactive carousel, available carousel, available with 6 or 9 gondolas or even as double or triple unit

## **DIMENSIONS & FACTS**

| Diameter              | approx. ø 10 m / 32.8 ft.                     |
|-----------------------|-----------------------------------------------|
| Height                | approx. 3.5 m / 11.5 ft.                      |
| Operating diameter    | approx. ø 16.5 m / 54.1 ft.                   |
| Water basin diameter  | min. ø 19 m / 62.3 ft.                        |
| Number of<br>gondolas | 6 or 9 gondolas                               |
| Gondola capacity      | 1 adult or 1 adult and<br>1 child per gondola |
| Capacity              | 6 or 9 adults and 6 or 9 children             |