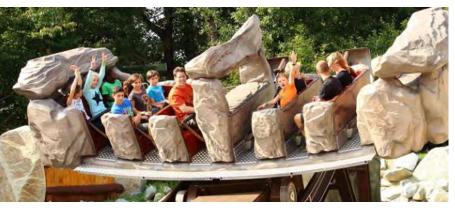

# ROLLER COASTERS

Many standard configurations – as well as any other custom configuration available upon request

# DUELING REVERSE COASTER

## **DIMENSIONS & FACTS**

| Length        | approx. 104.6 m / 343.2 ft.                 |
|---------------|---------------------------------------------|
| Width         | approx. 50.2 m / 164.7 ft.                  |
| Lift height   | approx. 14 m / 45.9 ft.                     |
| Track length  | approx. 244 m / 800.5 ft. (each track)      |
| Maximum speed | approx. 48 km/h / 29.8 mph                  |
| Seating       | 2 trains with 10 cars<br>for 2 persons each |
| Capacity      | 20 persons                                  |