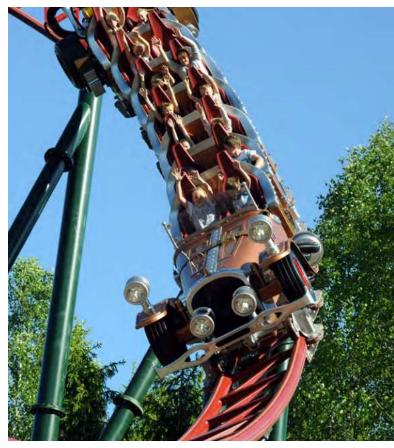

# FORCE COASTERS

## FORCE 160

| Length        |
|---------------|
| Width         |
| Lift height   |
| Track length  |
| Maximum speed |
| Seating       |
| Capacity      |

SCAN & WATCH

16 persons