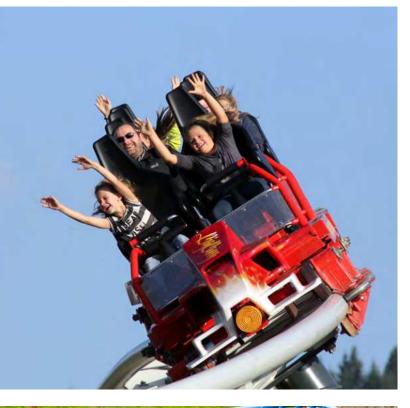

# FORCE COASTERS

## FORCE ZERO

| Length        | approx. 30.6 m / 100.4 ft.                  |
|---------------|---------------------------------------------|
| Width         | approx. 15.1 m / 49.5 ft.                   |
| Lift height   | approx. 3.6 m / 11.8 ft.                    |
| Track length  | approx. 70 m / 229.7 ft.                    |
| Maximum speed | approx. 25 km/h / 15.5 mph                  |
| Seating       | 1 train with 6 or 8 cars for 2 persons each |
| Capacity      | 12 or 16 persons                            |

**SCAN & WATCH** 