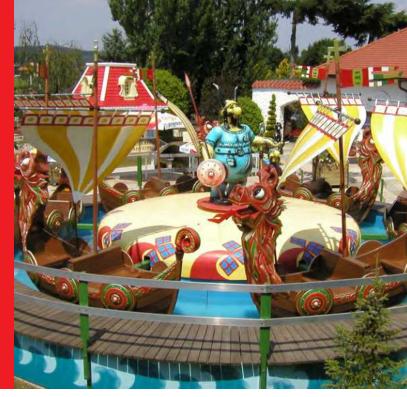

# JET SKIS

Interactive carousel, available carousel, available with 6 or 9 gondolas or even as double or triple unit

## **DIMENSIONS & FACTS**

| Diameter              | approx. ø 10 m / 32.8 ft.                     |
|-----------------------|-----------------------------------------------|
| Height                | approx. 3.5 m / 11.5 ft.                      |
| Operating diameter    | approx. ø 16.5 m / 54.1 ft.                   |
| Water basin diameter  | min. ø 19 m / 62.3 ft.                        |
| Number of<br>gondolas | 6 or 9 gondolas                               |
| Gondola capacity      | 1 adult or 1 adult and<br>1 child per gondola |
| Capacity              | 6 or 9 adults and 6 or 9 children             |