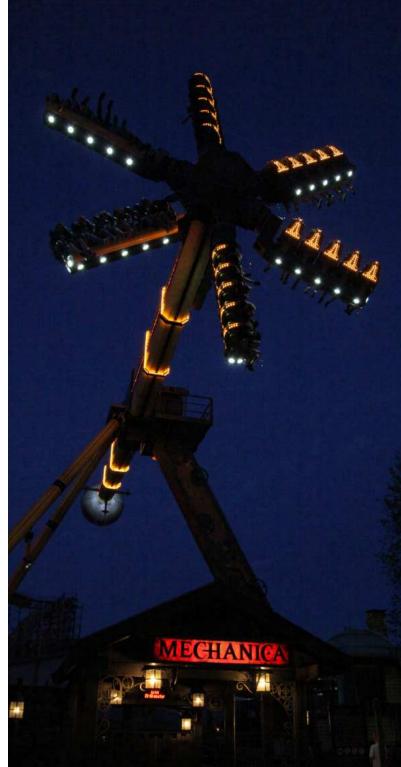

# **MAJOR** RIDES

# STAR SHAPE

Also available with 5 seat carriers

## **DIMENSIONS & FACTS**

| Length             | approx. 21 m / 68.9 ft.            |
|--------------------|------------------------------------|
| Width              | approx. 15.5 m / 50.9 ft.          |
| Height             | approx. 27.7 m / 90.9 ft.          |
| Operating diameter | approx. ø 28 m / 91.9 ft.          |
| Operating height   | approx. 29.9 m / 98.1 ft.          |
| Seating            | 6 seat carriers for 5 persons each |
| Capacity           | 30 persons                         |