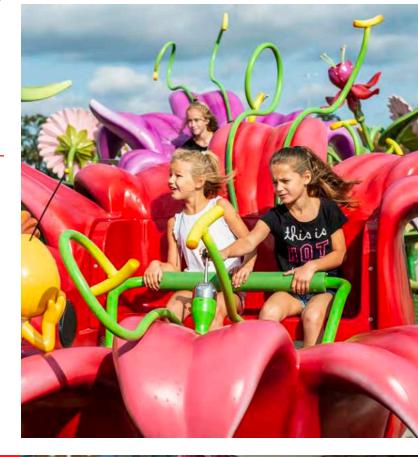

# FUN RIDES

0

0

## FAMILY FREEFALL TOWER

Also available as double unit or as 20 m / 65.6 ft. version

### **DIMENSIONS & FACTS**

| Length           | approx. 5.5 m / 18 ft.                    |
|------------------|-------------------------------------------|
| Width            | approx. 5.5 m / 18 ft.                    |
| Height           | approx. 12 m / 39.4 ft. incl. decoration  |
| Seating          | 1 ring-shaped gondola with 5 double seats |
| Capacity         | 10 persons                                |
| <b>T</b> I . ( ) |                                           |