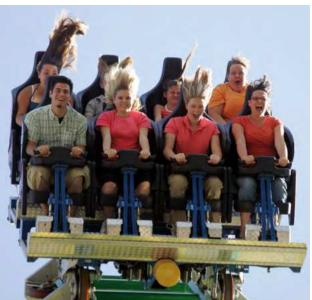

# FORCE COASTERS

## FORCE ZERO

| Length        | approx. 30.6 m / 100.4 ft.                  |
|---------------|---------------------------------------------|
| Width         | approx. 15.1 m / 49.5 ft.                   |
| Lift height   | approx. 3.6 m / 11.8 ft.                    |
| Track length  | approx. 70 m / 229.7 ft.                    |
| Maximum speed | approx. 25 km/h / 15.5 mph                  |
| Seating       | 1 train with 6 or 8 cars for 2 persons each |
| Capacity      | 12 or 16 persons                            |

**SCAN & WATCH** 