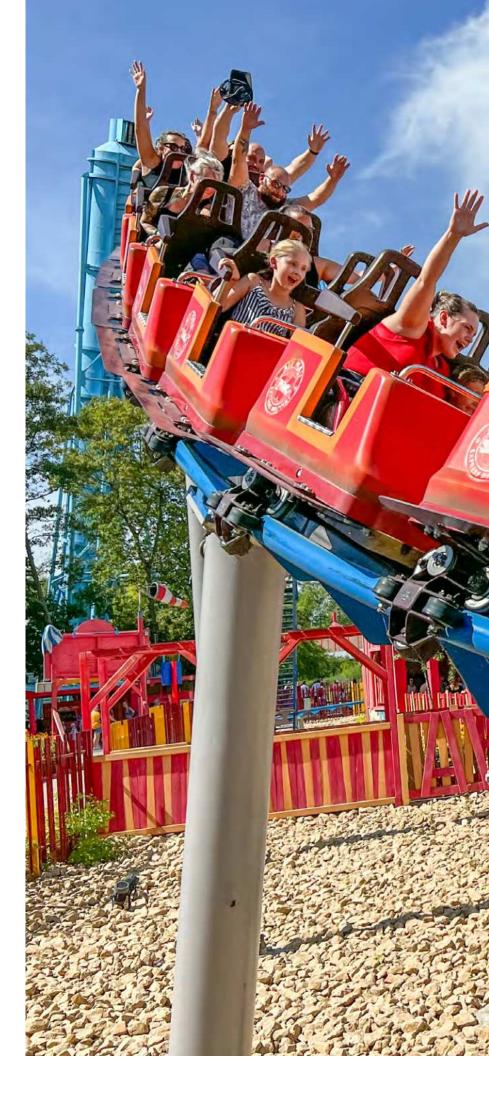

# ROLLER COASTERS

Many standard configurations – as well as any other custom configuration available upon request

# FORCE COASTERS