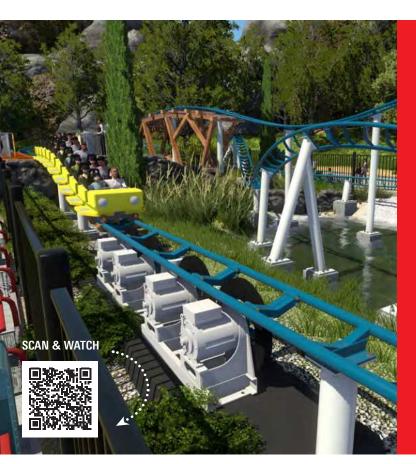

## DISCOVERY LAUNCH COASTER

## **DIMENSIONS & FACTS**

| Length        | approx. 57 m / 187 ft.                     |
|---------------|--------------------------------------------|
| Width         | approx. 25 m / 82 ft.                      |
| Height        | approx. 6.5 m / 21.3 ft.                   |
| Track length  | approx. 245 m / 803.8 ft.                  |
| Maximum speed | approx. 45 km/h / 28 mph                   |
| Seating       | 1 train with 10 cars for<br>2 persons each |
| Capacity      | 20 persons                                 |