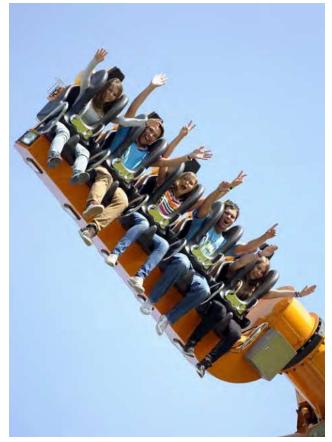

# WAVE SWINGERS

THE ORIGINAL!

4

## WAVE **SWINGER 40**

### **DIMENSIONS & FACTS**

| Diameter           | approx. 18.2 m / 59.7 ft.    |
|--------------------|------------------------------|
| Height             | approx. 9.2 m / 30.2 ft.     |
| Operating diameter | approx. 21.3 m / 69.9 ft.    |
| Operating height   | approx. 11.9 m / 39 ft.      |
| Seating            | 24 single and 8 double seats |
| Capacity           | 40 persons                   |