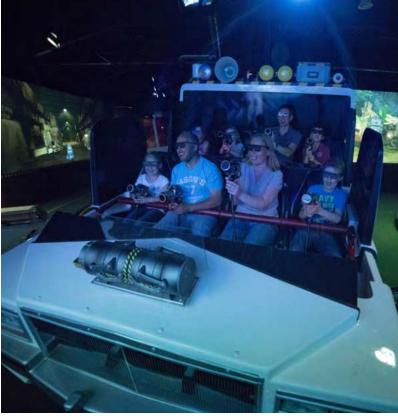

# ADVANCED DARK RIDES

## ADVANCED DARK RIDE 96

### **DIMENSIONS & FACTS**

| Width           | min. 42 m / 137.8 ft.                                            |
|-----------------|------------------------------------------------------------------|
| Depth           | min. 36 m / 118.1 ft.                                            |
| Height          | approx. 3.5 m / 11.5 ft.                                         |
| Track length    | approx. 96 m / 315 ft.                                           |
| Seating         | 8 cars for 8 persons each                                        |
| Special effects | pitch & roll (max. inclination<br>of +/- 7° each), 360° rotation |