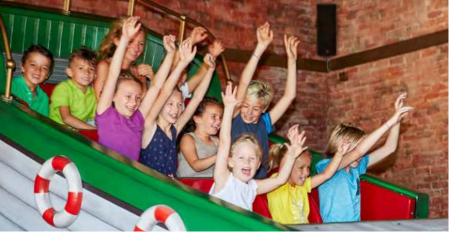

# WAVE SWINGERS

THE ORIGINAL!

4

## WAVE **SWINGER 40**

### **DIMENSIONS & FACTS**

| Diameter           | approx. 18.2 m / 59.7 ft.    |
|--------------------|------------------------------|
| Height             | approx. 9.2 m / 30.2 ft.     |
| Operating diameter | approx. 21.3 m / 69.9 ft.    |
| Operating height   | approx. 11.9 m / 39 ft.      |
| Seating            | 24 single and 8 double seats |
| Capacity           | 40 persons                   |