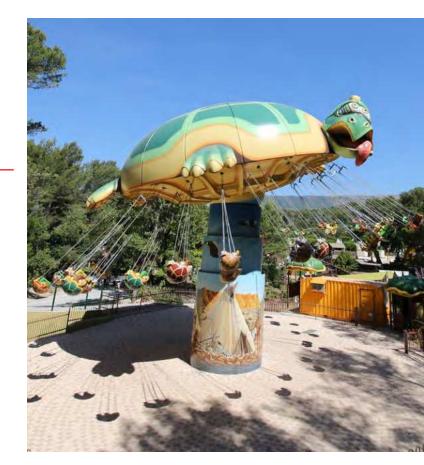

## WAVE **SWINGER 40**

### **DIMENSIONS & FACTS**

| Diameter           | approx. 18.2 m / 59.7 ft.    |
|--------------------|------------------------------|
| Height             | approx. 9.2 m / 30.2 ft.     |
| Operating diameter | approx. 21.3 m / 69.9 ft.    |
| Operating height   | approx. 11.9 m / 39 ft.      |
| Seating            | 24 single and 8 double seats |
| Capacity           | 40 persons                   |