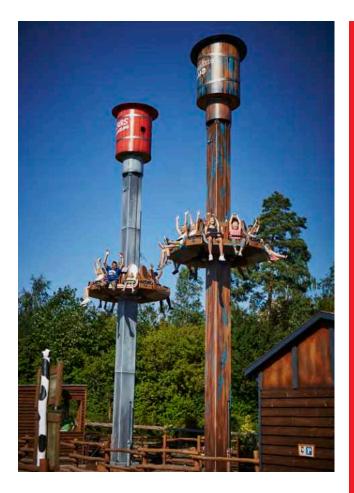

## FAMILY FREEFALL TOWER

Also available as double unit or as 20 m / 65.6 ft. version

### **DIMENSIONS & FACTS**

| Length           | approx. 5.5 m / 18 ft.                    |
|------------------|-------------------------------------------|
| Width            | approx. 5.5 m / 18 ft.                    |
| Height           | approx. 12 m / 39.4 ft. incl. decoration  |
| Seating          | 1 ring-shaped gondola with 5 double seats |
| Capacity         | 10 persons                                |
| <b>T</b> I . ( ) |                                           |

Three movements: freefall, rotation, jumping - all in one ride!

ft.

ft.

SCAN & WATCH .