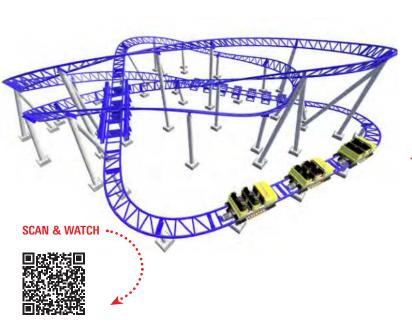

# ROLLER COASTERS

Many standard configurations – as well as any other custom configuration available upon request

# DUELING REVERSE COASTER

## **DIMENSIONS & FACTS**

| Length        | approx. 104.6 m / 343.2 ft.                 |
|---------------|---------------------------------------------|
| Width         | approx. 50.2 m / 164.7 ft.                  |
| Lift height   | approx. 14 m / 45.9 ft.                     |
| Track length  | approx. 244 m / 800.5 ft. (each track)      |
| Maximum speed | approx. 48 km/h / 29.8 mph                  |
| Seating       | 2 trains with 10 cars<br>for 2 persons each |
| Capacity      | 20 persons                                  |