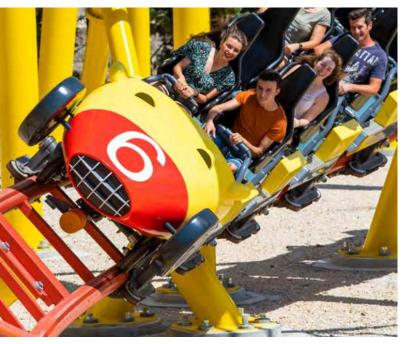

# FORCE COASTERS

## FORCE ZERO

| Length        | approx. 30.6 m / 100.4 ft.                  |
|---------------|---------------------------------------------|
| Width         | approx. 15.1 m / 49.5 ft.                   |
| Lift height   | approx. 3.6 m / 11.8 ft.                    |
| Track length  | approx. 70 m / 229.7 ft.                    |
| Maximum speed | approx. 25 km/h / 15.5 mph                  |
| Seating       | 1 train with 6 or 8 cars for 2 persons each |
| Capacity      | 12 or 16 persons                            |

**SCAN & WATCH** 