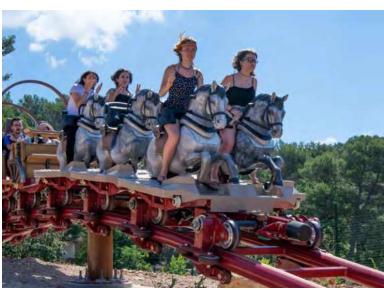

# DRAGON **BOATS**

## **DIMENSIONS & FACTS**

| Diameter           | approx. ø 8.2 m / 26.9 ft.       |
|--------------------|----------------------------------|
| Height             | approx. 4.3 m / 13.1 ft.         |
| Operating diameter | approx. ø 11.2 m / 36.7 ft.      |
| Seating            | 6 gondolas for<br>6 persons each |
| Canacity           | 36 nersons                       |