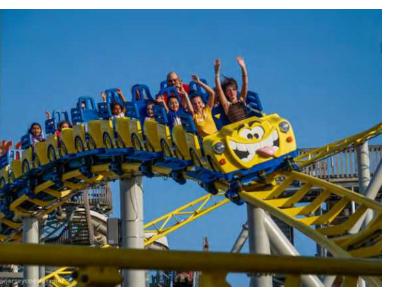

# ROLLER COASTERS

Many standard configurations – as well as any other custom configuration available upon request

# DUELING REVERSE COASTER

## **DIMENSIONS & FACTS**

| Length        | approx. 104.6 m / 343.2 ft.                 |
|---------------|---------------------------------------------|
| Width         | approx. 50.2 m / 164.7 ft.                  |
| Lift height   | approx. 14 m / 45.9 ft.                     |
| Track length  | approx. 244 m / 800.5 ft. (each track)      |
| Maximum speed | approx. 48 km/h / 29.8 mph                  |
| Seating       | 2 trains with 10 cars<br>for 2 persons each |
| Capacity      | 20 persons                                  |