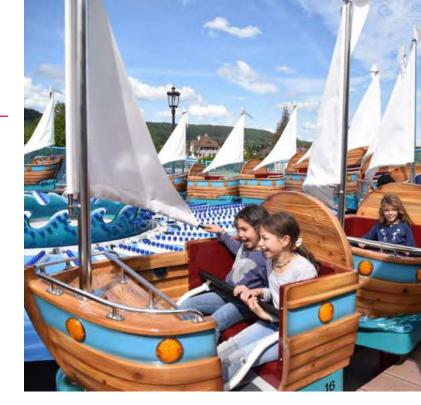

# DRAGON **BOATS**

## **DIMENSIONS & FACTS**

| Diameter           | approx. ø 8.2 m / 26.9 ft.       |
|--------------------|----------------------------------|
| Height             | approx. 4.3 m / 13.1 ft.         |
| Operating diameter | approx. ø 11.2 m / 36.7 ft.      |
| Seating            | 6 gondolas for<br>6 persons each |
| Canacity           | 36 nersons                       |