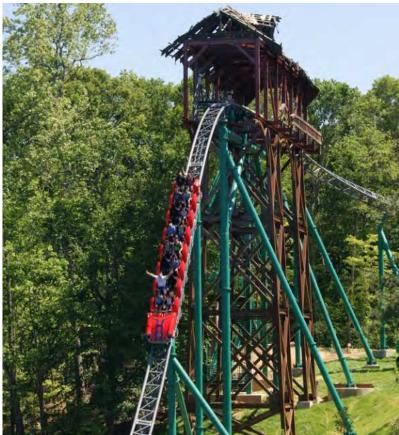

# TOWER LAUNCH COASTER

Going overhead without shoulder restraint

## **DIMENSIONS & FACTS**

| Length        | approx. 126.1 m / 413.7 ft.                               |
|---------------|-----------------------------------------------------------|
| Width         | approx. 37.2 m / 122 ft.                                  |
| Lift height   | approx. 33.5 m / 109.9 ft.                                |
| Track length  | approx. 610 m / 2,001.3 ft.                               |
| Maximum speed | approx. 90 km/h / 55.9 mph                                |
| Seating       | 5 cars for 8 persons each                                 |
| Capacity      | 40 persons                                                |
| Drive system  | LSM launch (both in horizontal as well as vertical track) |