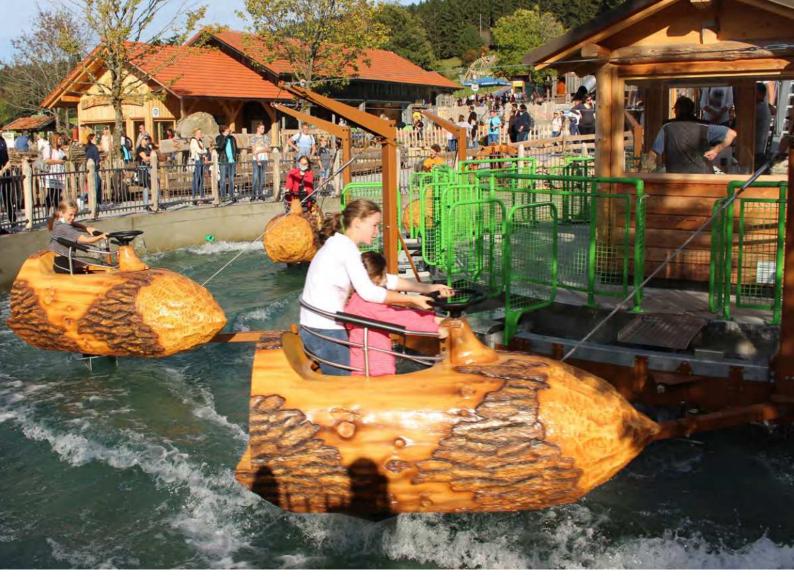

# JET SKIS

Interactive carousel, available carousel, available with 6 or 9 gondolas or even as double or triple unit

## **DIMENSIONS & FACTS**

| Diameter              | approx. ø 10 m / 32.8 ft.                     |
|-----------------------|-----------------------------------------------|
| Height                | approx. 3.5 m / 11.5 ft.                      |
| Operating diameter    | approx. ø 16.5 m / 54.1 ft.                   |
| Water basin diameter  | min. ø 19 m / 62.3 ft.                        |
| Number of<br>gondolas | 6 or 9 gondolas                               |
| Gondola capacity      | 1 adult or 1 adult and<br>1 child per gondola |
| Capacity              | 6 or 9 adults and 6 or 9 children             |