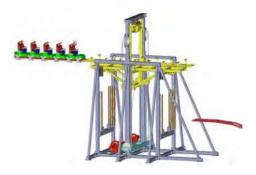

# VERTICAL DROP ELEMENT

## Can be included to almost every coaster layout

## DIMENSIONS

| Length         | approx. 11 m / 36.1 ft. |
|----------------|-------------------------|
| Width          | approx. 12 m / 39.4 ft. |
| Height         | approx. 15 m / 49.2 ft. |
| Height of drop | approx. 5.5 m / 18 ft.  |