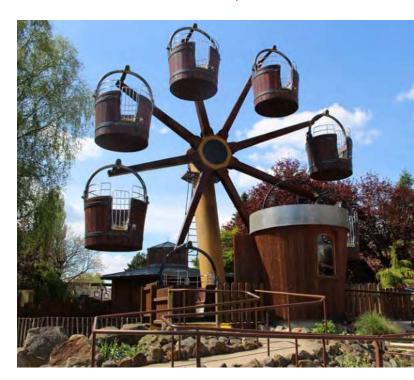

# FERRIS WHEEL

## **DIMENSIONS & FACTS**

| Length         | approx. 10.2 m / 33.5 ft.        |
|----------------|----------------------------------|
| Width          | approx. 5.8 m / 19 ft.           |
| Height         | approx. 12 m / 39.4 ft.          |
| Wheel diameter | approx. ø 8.7 m / 28.5 ft.       |
| Seating        | 8 gondolas for<br>5 persons each |
| Capacity       | 40 persons                       |