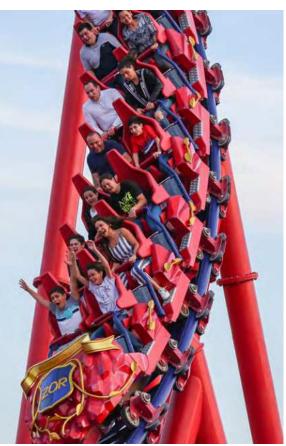

# ROLLER COASTERS

Many standard configurations – as well as any other custom configuration available upon request

# DUELING REVERSE COASTER

## **DIMENSIONS & FACTS**

| Length        | approx. 104.6 m / 343.2 ft.                 |
|---------------|---------------------------------------------|
| Width         | approx. 50.2 m / 164.7 ft.                  |
| Lift height   | approx. 14 m / 45.9 ft.                     |
| Track length  | approx. 244 m / 800.5 ft. (each track)      |
| Maximum speed | approx. 48 km/h / 29.8 mph                  |
| Seating       | 2 trains with 10 cars<br>for 2 persons each |
| Capacity      | 20 persons                                  |