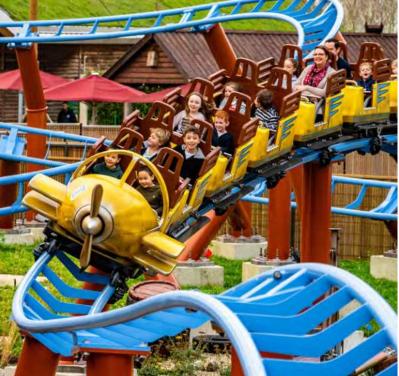

# GREAT AIRPLANE RIDE

## **DIMENSIONS & FACTS**

| Diameter           | approx. ø 10.7 m / 35.1 ft.   |
|--------------------|-------------------------------|
| Height             | approx. 2.5 m / 8.2 ft.       |
| Operating diameter | approx. ø 14.1 m / 46.3 ft.   |
| Seating            | 8 gondolas for 2 persons each |
| Capacity           | 16 persons                    |

Interactive Carousel available as 12 and 16 gondola version