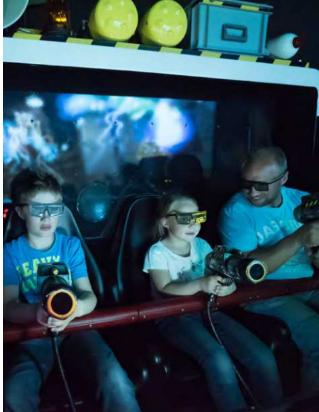

# ADVANCED DARK RIDES

## ADVANCED DARK RIDE 96

### **DIMENSIONS & FACTS**

| Width           | min. 42 m / 137.8 ft.                                            |
|-----------------|------------------------------------------------------------------|
| Depth           | min. 36 m / 118.1 ft.                                            |
| Height          | approx. 3.5 m / 11.5 ft.                                         |
| Track length    | approx. 96 m / 315 ft.                                           |
| Seating         | 8 cars for 8 persons each                                        |
| Special effects | pitch & roll (max. inclination<br>of +/- 7° each), 360° rotation |