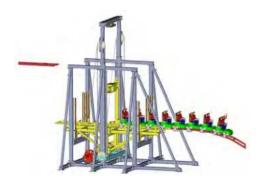

# VERTICAL DROP ELEMENT

## Can be included to almost every coaster layout

## DIMENSIONS

| Length         | approx. 11 m / 36.1 ft. |
|----------------|-------------------------|
| Width          | approx. 12 m / 39.4 ft. |
| Height         | approx. 15 m / 49.2 ft. |
| Height of drop | approx. 5.5 m / 18 ft.  |