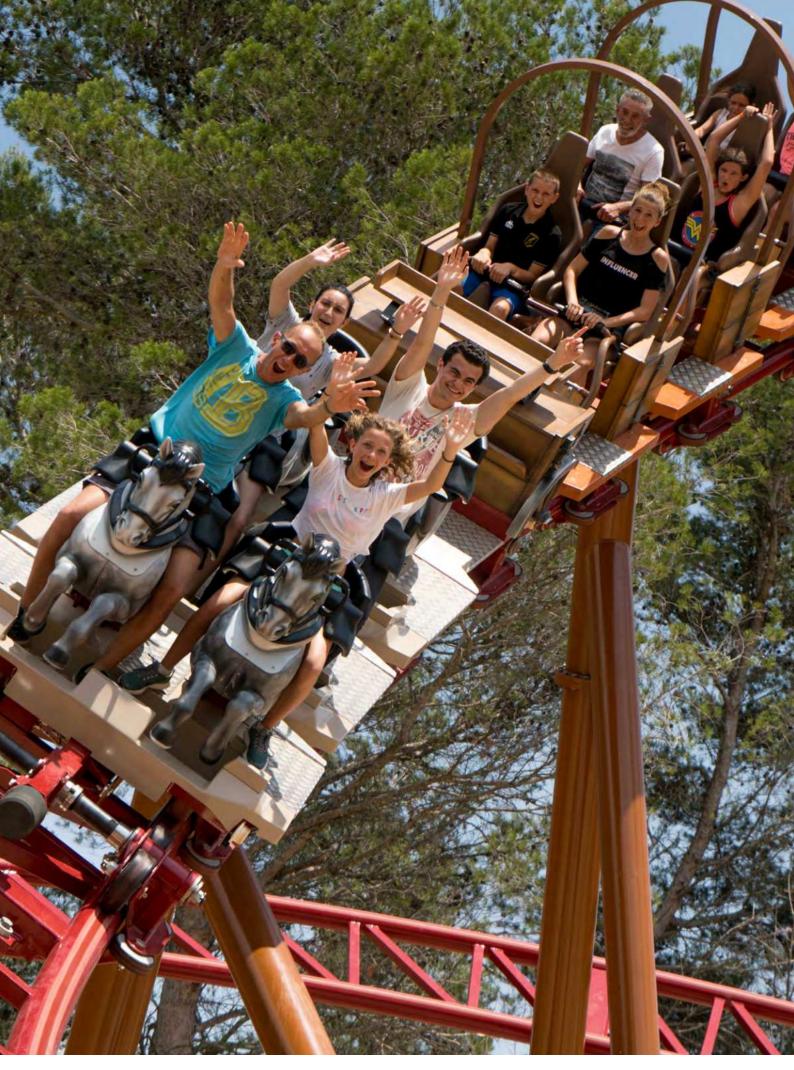

# WAVE SWINGERS

THE ORIGINAL!

4

## WAVE **SWINGER 40**

### **DIMENSIONS & FACTS**

| Diameter           | approx. 18.2 m / 59.7 ft.    |
|--------------------|------------------------------|
| Height             | approx. 9.2 m / 30.2 ft.     |
| Operating diameter | approx. 21.3 m / 69.9 ft.    |
| Operating height   | approx. 11.9 m / 39 ft.      |
| Seating            | 24 single and 8 double seats |
| Capacity           | 40 persons                   |