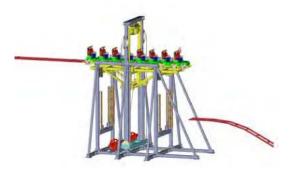

# VERTICAL DROP ELEMENT

## Can be included to almost every coaster layout

## DIMENSIONS

| Length         | approx. 11 m / 36.1 ft. |
|----------------|-------------------------|
| Width          | approx. 12 m / 39.4 ft. |
| Height         | approx. 15 m / 49.2 ft. |
| Height of drop | approx. 5.5 m / 18 ft.  |