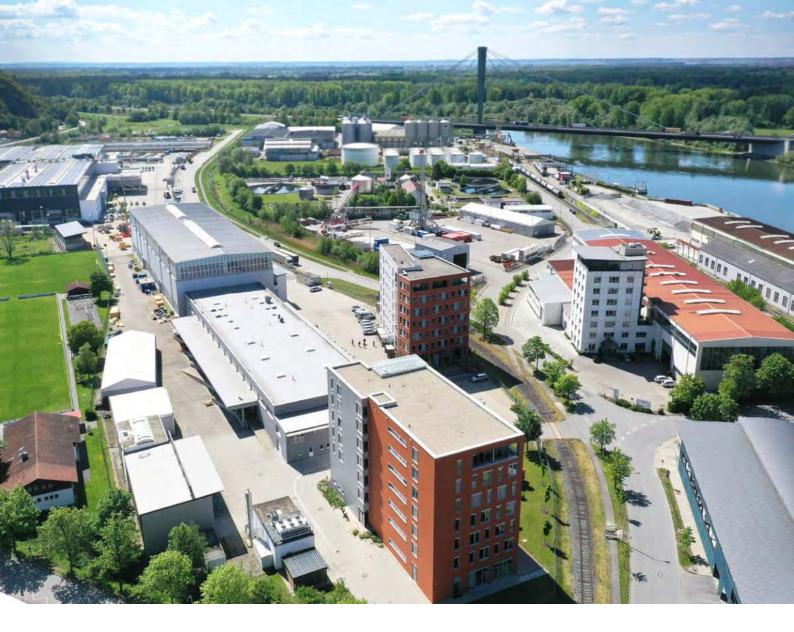

## OFFICE & PRODUCTION FACILITIES

## **COMPANY SITE DEGGENAU/GERMANY**

| Total area      | approx. 98,000 m² / 321,522 ft.² |
|-----------------|----------------------------------|
| Production area | approx. 32,000 m² / 104,987 ft.² |
| Office area     | approx. 11,500 m² / 37,730 ft.²  |

Concentration of mechanical engineering sectors in a fully extended and restructured site.

## **PRODUCTION HALLS ZIERER**

| Production area  | approx. 6,800 m² / 22,310 ft.² |
|------------------|--------------------------------|
| Spare parts area | approx. 750 m² / 2,461 ft.²    |
| Office area      | approx. 550 m² / 1,804 ft.²    |

**OUTSIDE TESTING AREA** for ride installation as well as further STREICHER halls available if required.