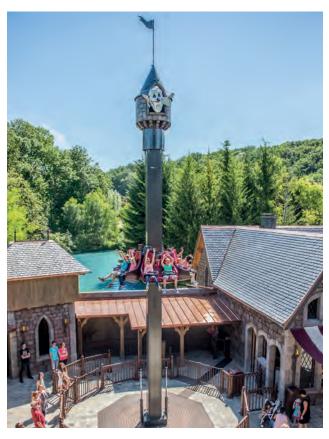

## FAMILY FREEFALL TOWER

Also available as double unit or as concept for higher 20 m version

### **DIMENSIONS & FACTS**

**Height** approx. 12 m incl. decoration

**Seating** 1 ring-shaped gondola with 5 double seats

Capacity 10 persons

Three movements: freefall, rotation, jumping - all in one ride!

### **SCAN & WATCH**

FUN RIDES