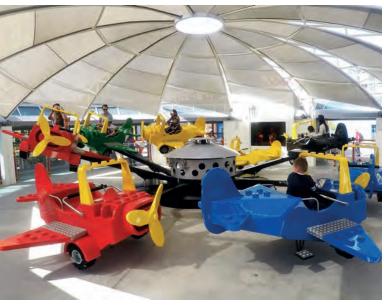

## GREAT AIRPLANE RIDE

### **DIMENSIONS & FACTS**

**Ground dimensions** approx. 10.7 m ø

**Height** approx. 2.5 m

**Seating** 8 gondolas for 2 persons each

Capacity 16 persons

Interactive carousel available as 12 and 16 gondola version