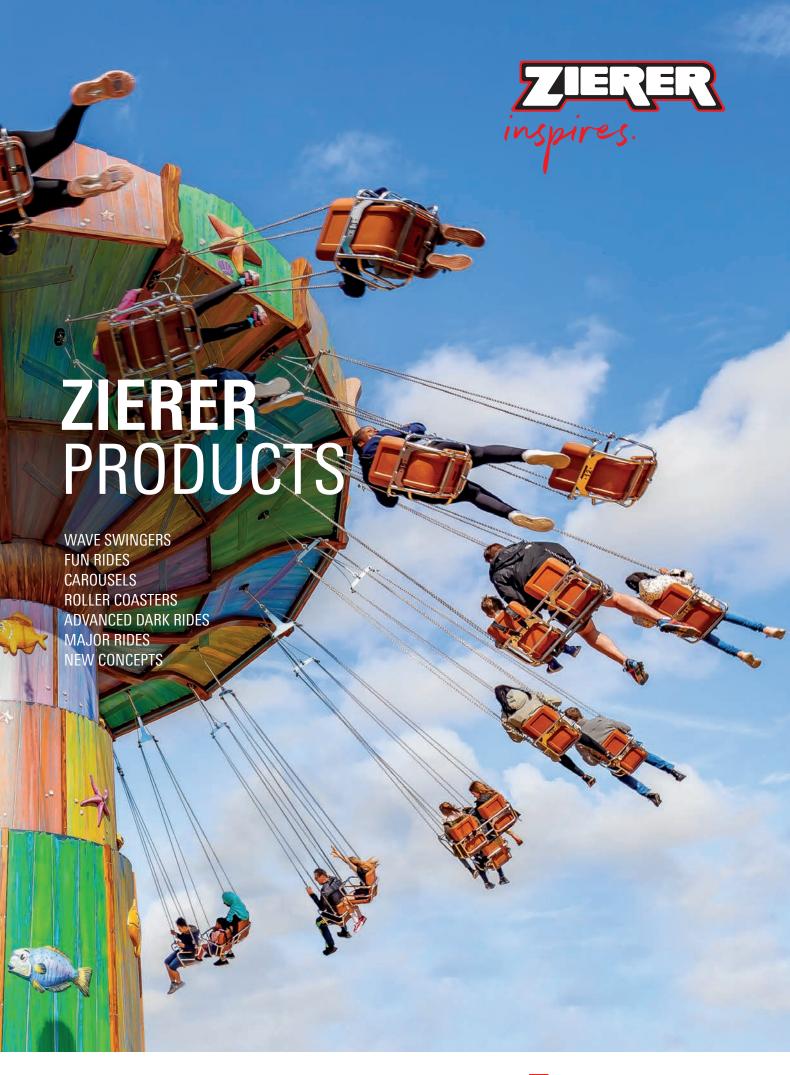

# THIS IS WHO WE ARE

ZIERER has always been working hard to bring joy to young and old. This philosophy is to be carried into the future.

ZIERER is a German company located in Deggendorf, Bavaria. True to its motto: "ZIERER inspires", the company has been manufacturing rides of renown for many years. Its line of production includes the well known and loved "original Wave Swinger", all kinds of roller coasters, family towers, fun and major rides as well as an advanced dark ride system.

## WAVE SWINGER 40

## WAVE SWINGER 56