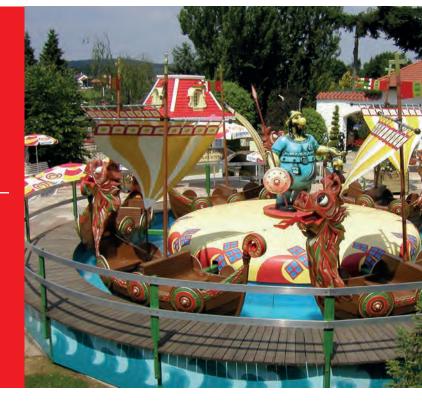

## DRAGON BOATS

### **DIMENSIONS & FACTS**

**Ground dimensions** approx. 11.2 m ø

**Seating** 6 gondolas for

6 persons each

**Capacity** 36 persons

CAROUSELS 13

ROLLER COASTERS 15