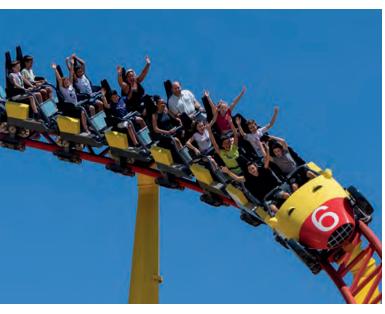

### **FORCE ZERO**

approx. 30.6 m Length Width approx. 15.1 m Height approx. 3.6 m **Track length** approx. 70 m

1 train with 6 or 8 cars for 2 persons each **Seating** 

12 or 16 persons Capacity

**SCAN & WATCH** 

### **FORCE ONE**

approx. 39.6 m Length Width approx. 18.5 m approx. 4.7 m Height **Track length** approx. 125 m

1 train with 6 cars for 2 persons each Seating

Capacity 12 persons

### FORCE 160

approx. 50.8 m Length Width approx. 21.3 m Height approx. 6 m **Track length** approx. 158 m

Seating 1 train with 8 cars for 2 persons each

16 persons Capacity

### FORCE 190

Length approx. 49.4 m

Width approx. 33.7 m

Height approx. 7.5 m

Track length approx. 192 m

Seating 1 train with 8 cars for 2 persons each

Capacity 16 persons