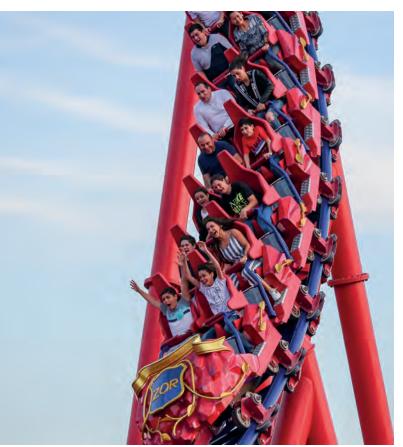

### **FORCE ZERO**

approx. 30.6 m Length Width approx. 15.1 m Height approx. 3.6 m **Track length** approx. 70 m

1 train with 6 or 8 cars for 2 persons each **Seating** 

12 or 16 persons Capacity

**SCAN & WATCH** 

### **FORCE ONE**

approx. 39.6 m Length Width approx. 18.5 m approx. 4.7 m Height **Track length** approx. 125 m

1 train with 6 cars for 2 persons each Seating

Capacity 12 persons

### FORCE 160

approx. 50.8 m Length Width approx. 21.3 m Height approx. 6 m **Track length** approx. 158 m

Seating 1 train with 8 cars for 2 persons each

16 persons Capacity

### FORCE 190

Length approx. 49.4 m

Width approx. 33.7 m

Height approx. 7.5 m

Track length approx. 192 m

Seating 1 train with 8 cars for 2 persons each

Capacity 16 persons

**Track length** 

Lengthapprox. 64.9 mWidthapprox. 45.7 mHeightapprox. 16 mTrack lengthapprox. 457 m

Seating 1 train with 10 cars for 2 persons each

approx. 59.4 m

approx. 26.8 m

approx. 11.2 m

approx. 281 m

### **FORCE TWO**

Lengthapprox. 41.3 mWidthapprox. 29 mHeightapprox. 9 mTrack lengthapprox. 223 mSeating1 train with 10 cars for 2 persons each

20 persons

**SCAN & WATCH** 

Capacity