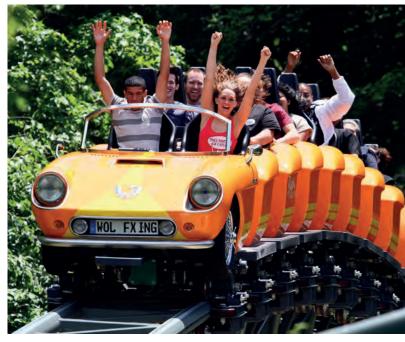

### **FORCE ZERO**

approx. 30.6 m Length Width approx. 15.1 m Height approx. 3.6 m **Track length** approx. 70 m

1 train with 6 or 8 cars for 2 persons each **Seating** 

12 or 16 persons Capacity

**SCAN & WATCH** 

### **FORCE ONE**

approx. 39.6 m Length Width approx. 18.5 m approx. 4.7 m Height **Track length** approx. 125 m

1 train with 6 cars for 2 persons each Seating

Capacity 12 persons