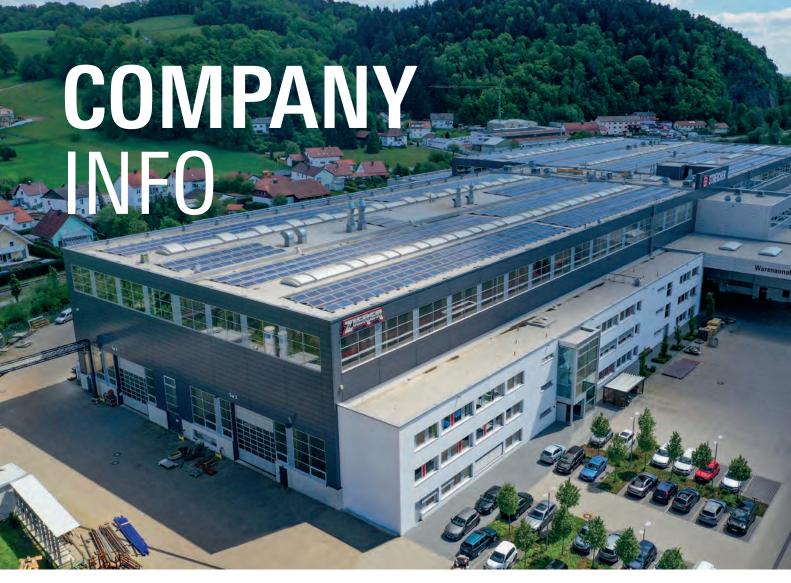

## OFFICE & PRODUCTION FACILITIES

### **COMPANY SITE DEGGENAU/GERMANY**

Total building areaapprox.  $38,650 \text{ m}^2$ Production areaapprox.  $29,250 \text{ m}^2$ Office areaapprox.  $9,500 \text{ m}^2$ 

Concentration of mechanical engineering sectors in a fully extended and restructured site.