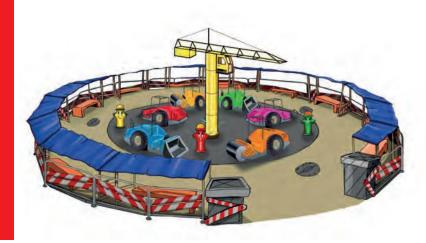

## **KONTIKI**

### **DIMENSIONS & FACTS**

Lengthapprox. 15 mWidthapprox. 10.5 mHeightapprox. 5.5 mAerial operating17.5 m x 5.5 m

Aerial operating dimensions

Seating 6 benches for 4 persons each

Capacity 24 persons

### **KONTIKI L**

### **DIMENSIONS & FACTS**

Lengthapprox. 19 mWidthapprox. 10.5 mHeightapprox. 7 mAerial operating21.5 m x 7 m

Aerial operating dimensions

Seating 6 benches for 4 persons each

Capacity

**SCAN & WATCH** 

24 persons

### **KONTIKI XL**

### **DIMENSIONS & FACTS**

Lengthapprox. 19 mWidthapprox. 13.3 mHeightapprox. 8 mAerial operatingapprox. 23 m x 8 m

dimensions

**Seating** 8 benches for 5 persons each

Capacity 40 persons