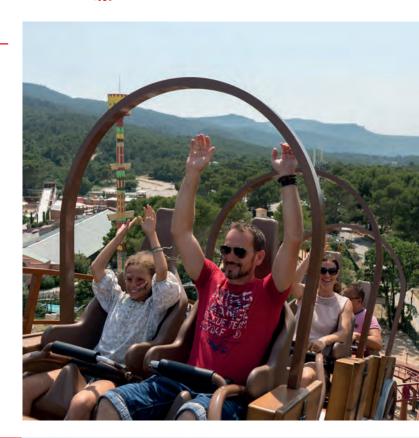

# TOWER SPEED COASTER

### Going overhead without shoulder restraint

### **DIMENSIONS & FACTS**

Lengthapprox. 80.4 mWidthapprox. 52.2 mHeightapprox. 30 mTrack lengthapprox. 602 m

Seating 3 cars for 8 persons each

Capacity 24 persons

Drive system chain lift drive

ROLLER COASTERS 23