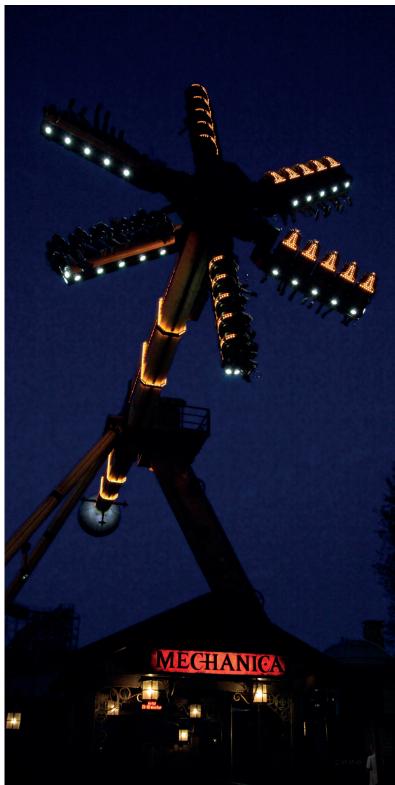

# STAR SHAPE

### **DIMENSIONS & FACTS**

Length approx. 21 m Width approx. 15.5 m Height approx. 29.9 m **Aerial operating** 

dimensions

approx. 28 m ø

Seating 6 seat carriers for 5 persons each

Capacity 30 persons

### **SCAN & WATCH**

**MAJOR RIDES** 