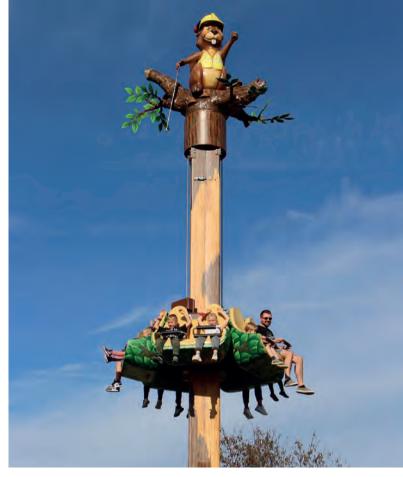

## FAMILY FREEFALL TOWER

Also available as double unit or as concept for higher 20 m version

### **DIMENSIONS & FACTS**

**Height** approx. 12 m incl. decoration

**Seating** 1 ring-shaped gondola with 5 double seats

Capacity 10 persons

Three movements: freefall, rotation, jumping - all in one ride!

### **SCAN & WATCH**

FUN RIDES