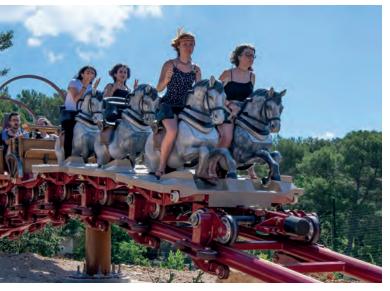

# MULTI SEATING COASTER

2 different restraint systems in 1 train

### **MULTI SEATING COASTER 515**

Lengthapprox. 82.5 mWidthapprox. 39.8 mHeightapprox. 21.5 mTrack lengthapprox. 515 mMaximum speedapprox. 62 km/h

**Seating** 1 train with 7 cars, thereof 6 for

passengers for 2 persons each with 2 restraint systems and 1 transfer vehicle

behind front decoration

Capacity 12 persons

**Decoration** 3 horse themed vehicles, 1 intermediate

vehicle and 3 carriage themed vehicles (any other custom decoration possible)

2 trains optional possible against surcharge

### **MULTI SEATING COASTER 535**

Lengthapprox. 66.2 mWidthapprox. 54.8 mHeightapprox. 22 mTrack lengthapprox. 535 mMaximum speedapprox. 65 km/h

**Seating** 1 train with 7 cars, thereof 6 for

passengers for 2 persons each with 2 restraint systems and 1 transfer vehicle behind front decoration

Capacity 12 persons

**Decoration** 3 horse themed vehicles, 1 intermediate

vehicle and 3 carriage themed vehicles (any other custom decoration possible)

2 trains optional possible against surcharge

ROLLER COASTERS 21