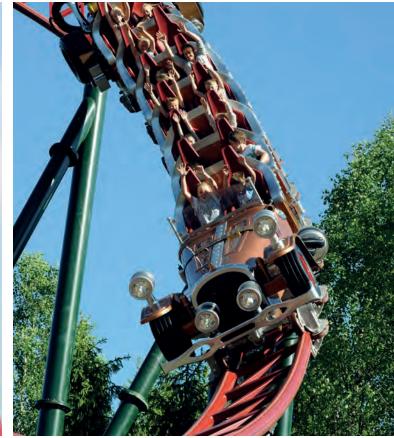

### **FORCE ZERO**

approx. 30.6 m Length Width approx. 15.1 m Height approx. 3.6 m **Track length** approx. 70 m

1 train with 6 or 8 cars for 2 persons each **Seating** 

12 or 16 persons Capacity

**SCAN & WATCH** 

### **FORCE ONE**

approx. 39.6 m Length Width approx. 18.5 m approx. 4.7 m Height **Track length** approx. 125 m

1 train with 6 cars for 2 persons each Seating

Capacity 12 persons

### FORCE 160

approx. 50.8 m Length Width approx. 21.3 m Height approx. 6 m **Track length** approx. 158 m

Seating 1 train with 8 cars for 2 persons each

16 persons Capacity

### FORCE 190

Length approx. 49.4 m

Width approx. 33.7 m

Height approx. 7.5 m

Track length approx. 192 m

Seating 1 train with 8 cars for 2 persons each

Capacity 16 persons

**Track length** 

Lengthapprox. 64.9 mWidthapprox. 45.7 mHeightapprox. 16 mTrack lengthapprox. 457 m

Seating 1 train with 10 cars for 2 persons each

approx. 59.4 m

approx. 26.8 m

approx. 11.2 m

approx. 281 m

### **FORCE TWO**

Lengthapprox. 41.3 mWidthapprox. 29 mHeightapprox. 9 mTrack lengthapprox. 223 mSeating1 train with 10 cars for 2 persons each

20 persons

**SCAN & WATCH** 

Capacity