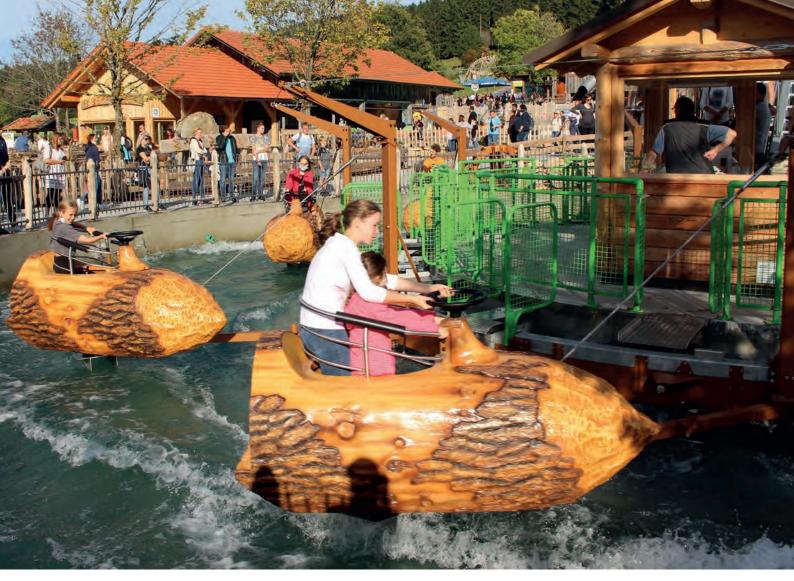

## **KONTIKI**

### **DIMENSIONS & FACTS**

Lengthapprox. 15 mWidthapprox. 10.5 mHeightapprox. 5.5 mAerial operating17.5 m x 5.5 m

Aerial operating dimensions

Seating 6 benches for 4 persons each

Capacity 24 persons

### **KONTIKI L**

### **DIMENSIONS & FACTS**

Lengthapprox. 19 mWidthapprox. 10.5 mHeightapprox. 7 mAerial operating21.5 m x 7 m

Aerial operating dimensions

Seating 6 benches for 4 persons each

Capacity

**SCAN & WATCH** 

24 persons

### **KONTIKI XL**

### **DIMENSIONS & FACTS**

Lengthapprox. 19 mWidthapprox. 13.3 mHeightapprox. 8 mAerial operatingapprox. 23 m x 8 m

dimensions

**Seating** 8 benches for 5 persons each

Capacity 40 persons