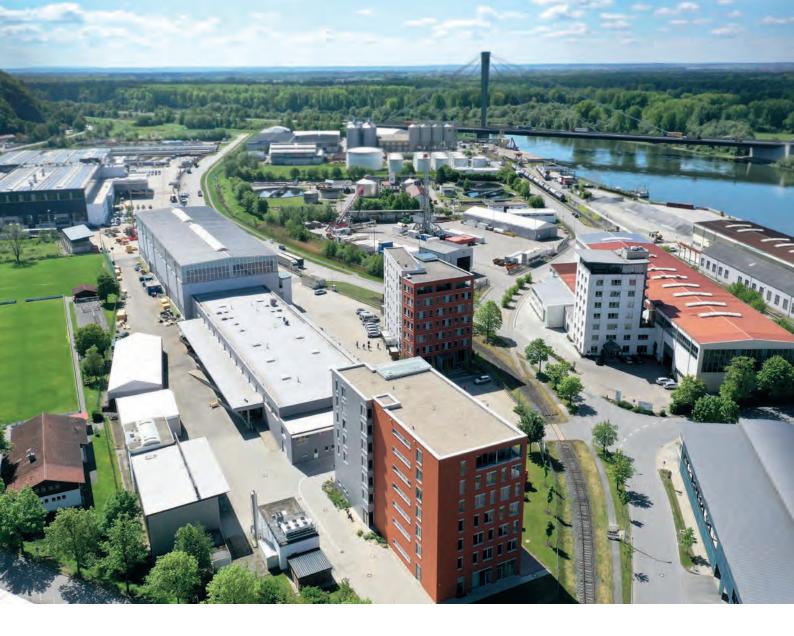

## OFFICE & PRODUCTION FACILITIES

### **COMPANY SITE DEGGENAU/GERMANY**

Total building areaapprox.  $38,650 \text{ m}^2$ Production areaapprox.  $29,250 \text{ m}^2$ Office areaapprox.  $9,500 \text{ m}^2$ 

Concentration of mechanical engineering sectors in a fully extended and restructured site.

### **PRODUCTION HALLS ZIERER**

**OUTSIDE TESTING AREA** for ride installation as well as further STREICHER halls available if required.