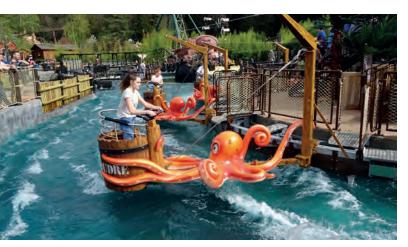

## DRAGON BOATS

### **DIMENSIONS & FACTS**

**Ground dimensions** approx. 11.2 m ø

**Seating** 6 gondolas for

6 persons each

**Capacity** 36 persons

CAROUSELS 13

ROLLER COASTERS 15