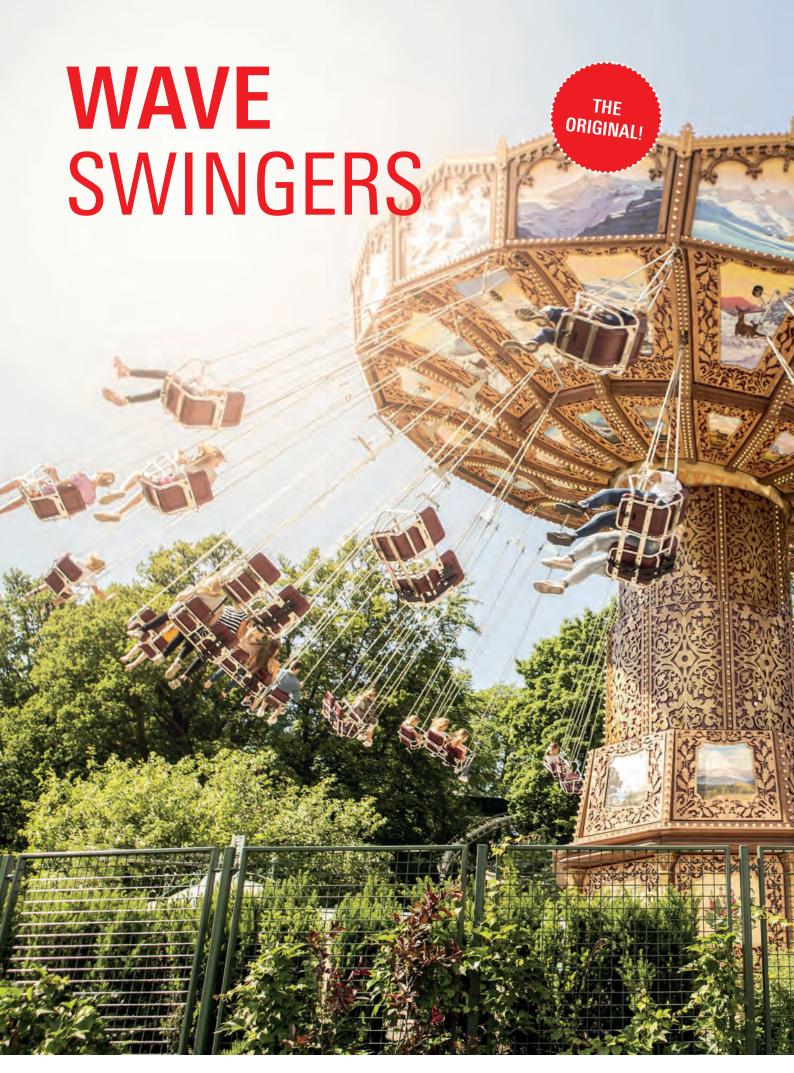

## WAVE SWINGER 40

## WAVE SWINGER 56

Besides a whole range of standard rides, ZIERER is frequently approached with a request to develop custom designed rides. CUSTOMIZATION that's what we stand for! For example, ZIERER's most popular ride ever, the Wave Swinger, comes in a variety of possible decorations, some of which are shown in this brochure.