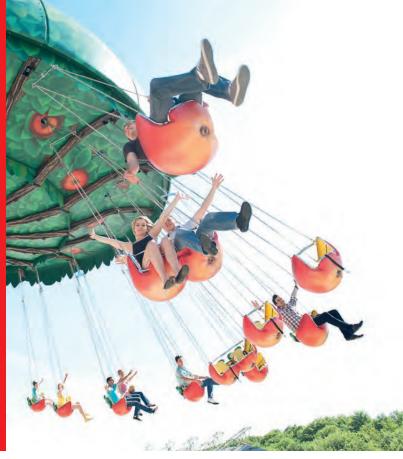

## WAVE SWINGER 40

### **DIMENSIONS & FACTS**

**Ground dimensions** approx. 18.2 m  $\odot$  **Aerial operating** approx. 21.3 m  $\odot$ 

dimensions

**Operating height** 

approx. 11.9 m

Seating

24 single and 8 double seats

**Capacity** 40 persons