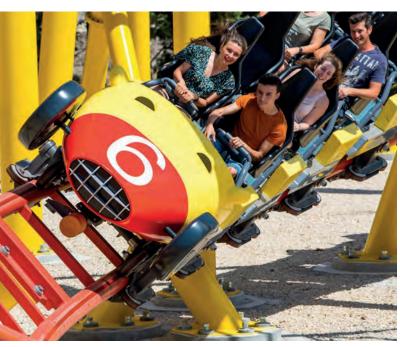

### **FORCE ZERO**

approx. 30.6 m Length Width approx. 15.1 m Height approx. 3.6 m **Track length** approx. 70 m

1 train with 6 or 8 cars for 2 persons each **Seating** 

12 or 16 persons Capacity

**SCAN & WATCH** 

### **FORCE ONE**

approx. 39.6 m Length Width approx. 18.5 m approx. 4.7 m Height **Track length** approx. 125 m

1 train with 6 cars for 2 persons each Seating

Capacity 12 persons

### FORCE 160

approx. 50.8 m Length Width approx. 21.3 m Height approx. 6 m **Track length** approx. 158 m

Seating 1 train with 8 cars for 2 persons each

16 persons Capacity

### FORCE 190

Length approx. 49.4 m

Width approx. 33.7 m

Height approx. 7.5 m

Track length approx. 192 m

Seating 1 train with 8 cars for 2 persons each

Capacity 16 persons