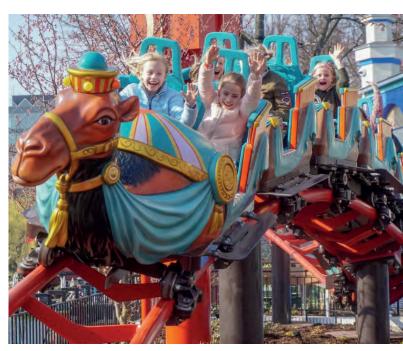

## DRAGON BOATS

### **DIMENSIONS & FACTS**

**Ground dimensions** approx. 11.2 m ø

**Seating** 6 gondolas for

6 persons each

**Capacity** 36 persons

CAROUSELS 13

ROLLER COASTERS 15