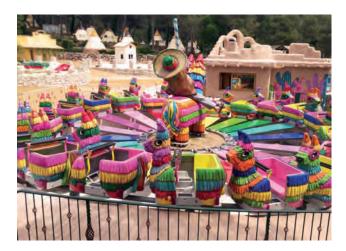

## **KONTIKI**

### **DIMENSIONS & FACTS**

Lengthapprox. 15 mWidthapprox. 10.5 mHeightapprox. 5.5 mAerial operating17.5 m x 5.5 m

Aerial operating dimensions

Seating 6 benches for 4 persons each

Capacity 24 persons

### **KONTIKI L**

### **KONTIKI XL**