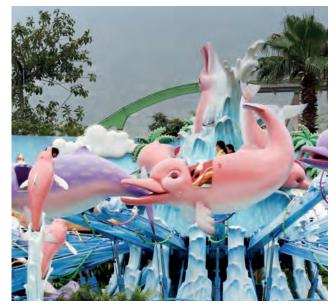

## WAVE SWINGER 56

### **DIMENSIONS & FACTS**

**Ground dimensions** approx. 19.7 m ∅ **Aerial operating** approx. 22.3 m ∅

dimensions

**Operating height** 

approx. 12.6 m

Seating

40 single and 8 double seats

Capacity

56 persons

WAVE SWINGERS