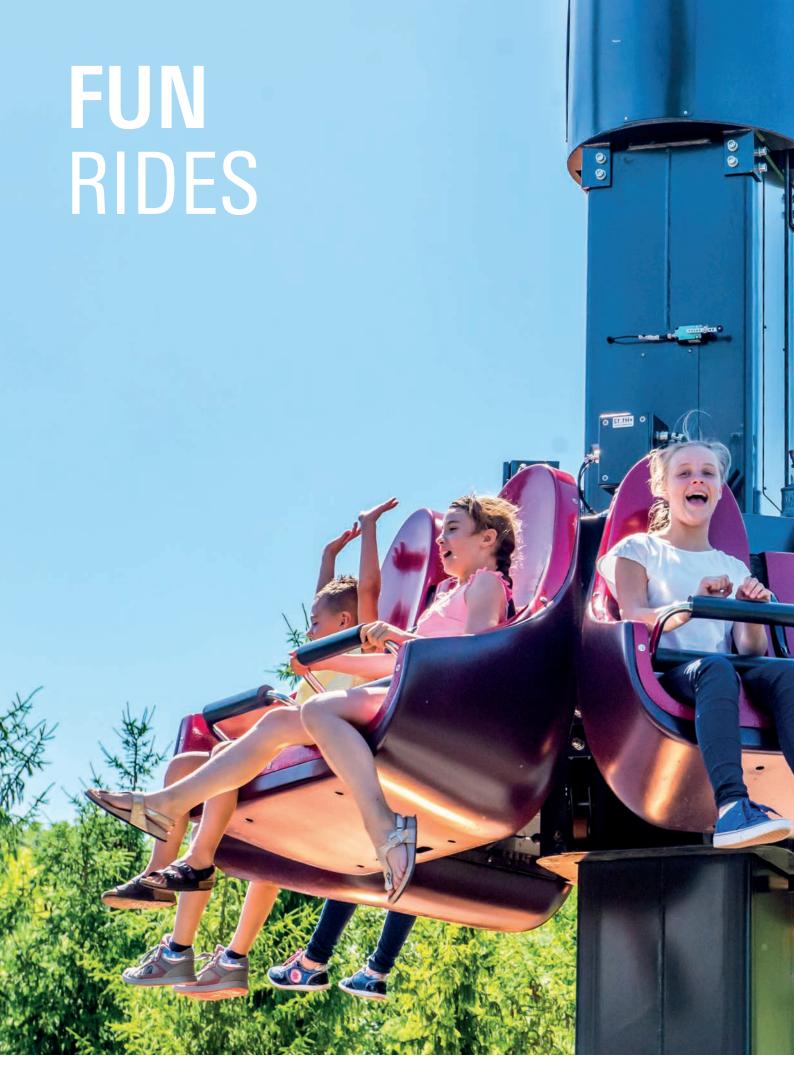

### **SCAN & WATCH**

FUN RIDES

## **KONTIKI**

### **DIMENSIONS & FACTS**

Lengthapprox. 15 mWidthapprox. 10.5 mHeightapprox. 5.5 mAerial operating17.5 m x 5.5 m

Aerial operating dimensions

Seating 6 benches for 4 persons each

Capacity 24 persons