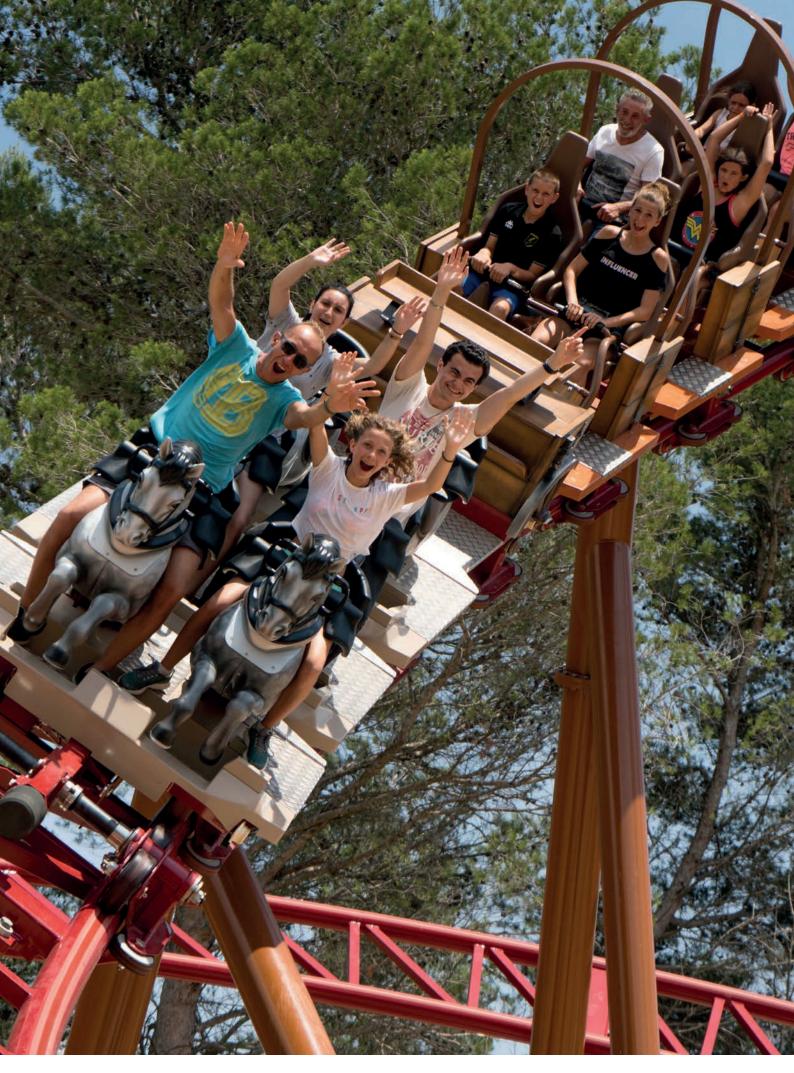

# MULTI SEATING COASTER

2 different restraint systems in 1 train

### **MULTI SEATING COASTER 515**

Lengthapprox. 82.5 mWidthapprox. 39.8 mHeightapprox. 21.5 mTrack lengthapprox. 515 mMaximum speedapprox. 62 km/h

**Seating** 1 train with 7 cars, thereof 6 for

passengers for 2 persons each with 2 restraint systems and 1 transfer vehicle

behind front decoration

Capacity 12 persons

**Decoration** 3 horse themed vehicles, 1 intermediate

vehicle and 3 carriage themed vehicles (any other custom decoration possible)

2 trains optional possible against surcharge

### **MULTI SEATING COASTER 535**

Lengthapprox. 66.2 mWidthapprox. 54.8 mHeightapprox. 22 mTrack lengthapprox. 535 mMaximum speedapprox. 65 km/h

**Seating** 1 train with 7 cars, thereof 6 for

passengers for 2 persons each with 2 restraint systems and 1 transfer vehicle behind front decoration

Capacity 12 persons

**Decoration** 3 horse themed vehicles, 1 intermediate

vehicle and 3 carriage themed vehicles (any other custom decoration possible)

2 trains optional possible against surcharge

ROLLER COASTERS 21