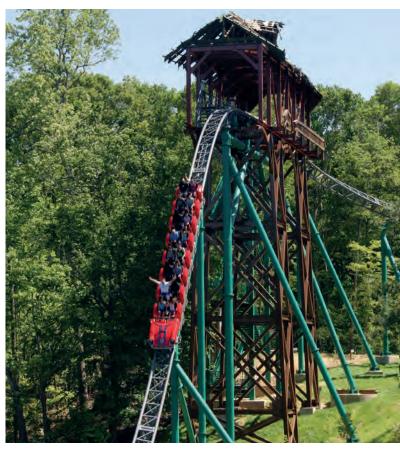

# ELEVATED SEATING COASTER

### **DIMENSIONS & FACTS**

Lengthapprox. 66.2 mWidthapprox. 54.4 mHeightapprox. 22 mTrack lengthapprox. 535 mSeating1 train with 8 cars for 2 persons each

Capacity 16 persons

2 trains optional possible against surcharge