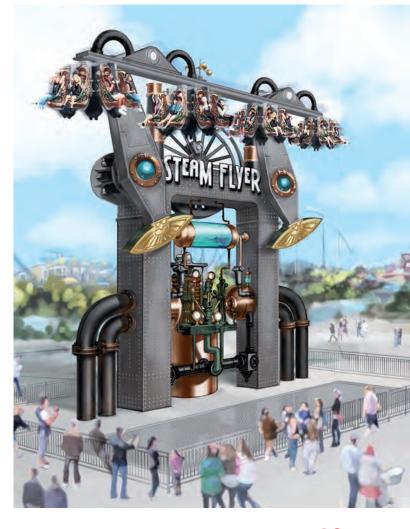

## ELLIPSE FLYER

### **DIMENSIONS & FACTS**

Lengthapprox. 19 mWidthapprox. 8.5 mHeightapprox. 9.9 m

Aerial operating dimensions

27 m (width) x 11.6 m (height)

**Seating** 4 gondolas for

8 persons each

**Capacity** 32 persons

THRILL FOR YOUNG AND OLD ALIKE!

NEW CONCEPTS 29