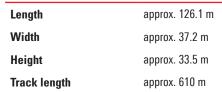

### **DIMENSIONS & FACTS**

Lengthapprox. 80.4 mWidthapprox. 52.2 mHeightapprox. 30 mTrack lengthapprox. 602 m

Seating 3 cars for 8 persons each

Capacity 24 persons

Drive system chain lift drive

ROLLER COASTERS 23