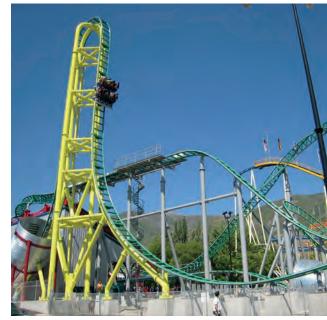

# TOWER SPEED COASTER

### Going overhead without shoulder restraint

### **DIMENSIONS & FACTS**

Lengthapprox. 80.4 mWidthapprox. 52.2 mHeightapprox. 30 mTrack lengthapprox. 602 m

Seating 3 cars for 8 persons each

Capacity 24 persons

Drive system chain lift drive

ROLLER COASTERS 23