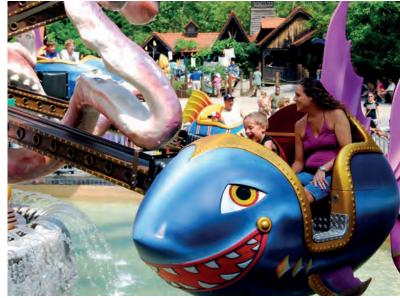

## DRAGON BOATS

### **DIMENSIONS & FACTS**

**Ground dimensions** approx. 11.2 m ø

**Seating** 6 gondolas for

6 persons each

**Capacity** 36 persons

CAROUSELS 13

ROLLER COASTERS 15