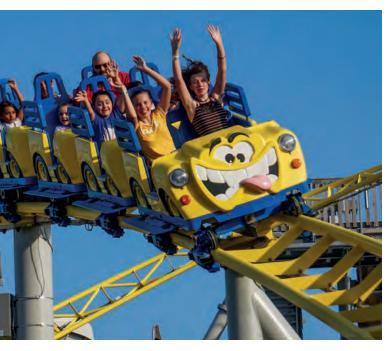

### **FORCE ZERO**

approx. 30.6 m Length Width approx. 15.1 m Height approx. 3.6 m **Track length** approx. 70 m

1 train with 6 or 8 cars for 2 persons each **Seating** 

12 or 16 persons Capacity

**SCAN & WATCH** 

### **FORCE ONE**

approx. 39.6 m Length Width approx. 18.5 m approx. 4.7 m Height **Track length** approx. 125 m

1 train with 6 cars for 2 persons each Seating

Capacity 12 persons

### FORCE 160

approx. 50.8 m Length Width approx. 21.3 m Height approx. 6 m **Track length** approx. 158 m

Seating 1 train with 8 cars for 2 persons each

16 persons Capacity

### FORCE 190

Length approx. 49.4 m

Width approx. 33.7 m

Height approx. 7.5 m

Track length approx. 192 m

Seating 1 train with 8 cars for 2 persons each

Capacity 16 persons