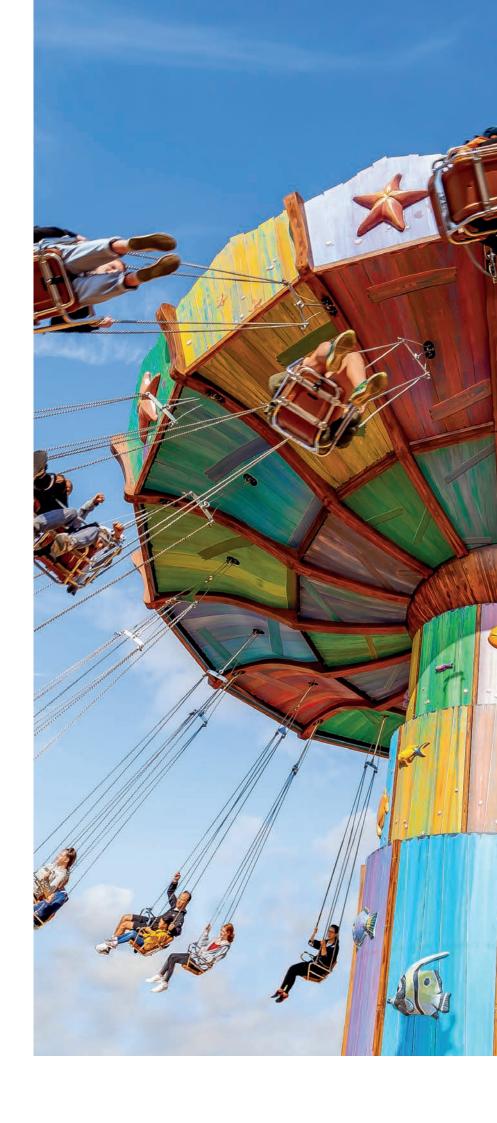

## WAVE SWINGER 40

### **DIMENSIONS & FACTS**

**Ground dimensions** approx. 18.2 m  $\odot$  **Aerial operating** approx. 21.3 m  $\odot$ 

dimensions

**Operating height** 

approx. 11.9 m

Seating

24 single and 8 double seats

**Capacity** 40 persons

SCAN & WATCH ..