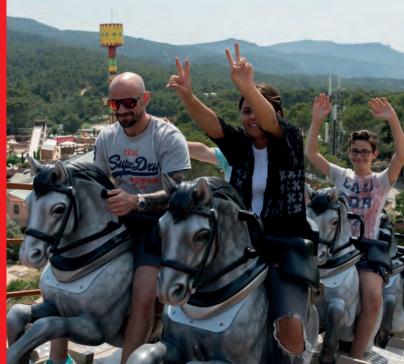

# MULTI SEATING COASTER

2 different restraint systems in 1 train

### **MULTI SEATING COASTER 515**

Lengthapprox. 82.5 mWidthapprox. 39.8 mHeightapprox. 21.5 mTrack lengthapprox. 515 mMaximum speedapprox. 62 km/h

**Seating** 1 train with 7 cars, thereof 6 for

passengers for 2 persons each with 2 restraint systems and 1 transfer vehicle

behind front decoration

Capacity 12 persons

**Decoration** 3 horse themed vehicles, 1 intermediate

vehicle and 3 carriage themed vehicles (any other custom decoration possible)

2 trains optional possible against surcharge

### **MULTI SEATING COASTER 535**

Lengthapprox. 66.2 mWidthapprox. 54.8 mHeightapprox. 22 mTrack lengthapprox. 535 mMaximum speedapprox. 65 km/h

**Seating** 1 train with 7 cars, thereof 6 for

passengers for 2 persons each with 2 restraint systems and 1 transfer vehicle behind front decoration

Capacity 12 persons

**Decoration** 3 horse themed vehicles, 1 intermediate

vehicle and 3 carriage themed vehicles (any other custom decoration possible)

2 trains optional possible against surcharge

ROLLER COASTERS 21