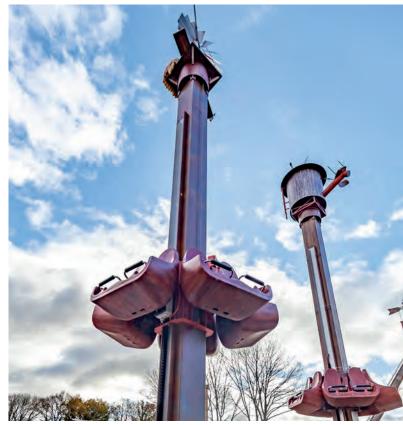

## FAMILY FREEFALL TOWER

Also available as double unit or as concept for higher 20 m version

### **DIMENSIONS & FACTS**

**Height** approx. 12 m incl. decoration

**Seating** 1 ring-shaped gondola with 5 double seats

Capacity 10 persons

Three movements: freefall, rotation, jumping - all in one ride!

### **SCAN & WATCH**

FUN RIDES