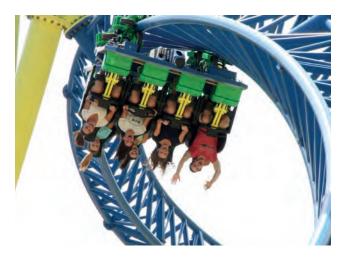

### **FORCE ZERO**

approx. 30.6 m Length Width approx. 15.1 m Height approx. 3.6 m **Track length** approx. 70 m

1 train with 6 or 8 cars for 2 persons each **Seating** 

12 or 16 persons Capacity

**SCAN & WATCH** 

### **FORCE ONE**

approx. 39.6 m Length Width approx. 18.5 m approx. 4.7 m Height **Track length** approx. 125 m

1 train with 6 cars for 2 persons each Seating

Capacity 12 persons

### FORCE 160

approx. 50.8 m Length Width approx. 21.3 m Height approx. 6 m **Track length** approx. 158 m

Seating 1 train with 8 cars for 2 persons each

16 persons Capacity

### FORCE 190

Length approx. 49.4 m

Width approx. 33.7 m

Height approx. 7.5 m

Track length approx. 192 m

Seating 1 train with 8 cars for 2 persons each

Capacity 16 persons

### **SCAN & WATCH**

**FORCE FIVE** 

**FORCE 280** 

Length

Width

Height

Seating

Capacity

**Track length** 

Lengthapprox. 64.9 mWidthapprox. 45.7 mHeightapprox. 16 mTrack lengthapprox. 457 m

Seating 1 train with 10 cars for 2 persons each

approx. 59.4 m

approx. 26.8 m

approx. 11.2 m

approx. 281 m

20 persons

1 train with 10 cars for 2 persons each

**Capacity** 20 persons

2 trains optional possible against surcharge

### **FORCE TWO**

Lengthapprox. 41.3 mWidthapprox. 29 mHeightapprox. 9 mTrack lengthapprox. 223 mSeating1 train with 10 cars for 2 persons each

20 persons

**SCAN & WATCH** 

Capacity