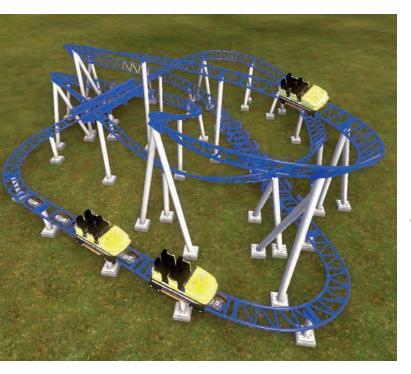

## MINI LAUNCH COASTER

### **DIMENSIONS & FACTS**

Height

**Length** approx. 28 m

Width approx. 23 m

Track length approx. 203 m

Seating 3 cars for 4 persons each

approx. 7.5 m

Capacity 12 persons