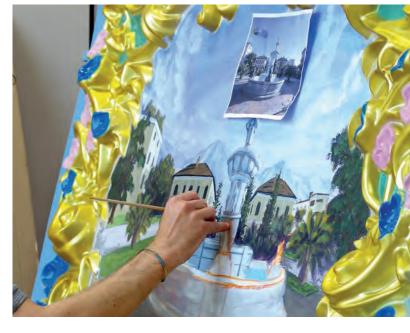

## OFFICE & PRODUCTION FACILITIES

### **COMPANY SITE DEGGENAU/GERMANY**

Total building areaapprox.  $38,650 \text{ m}^2$ Production areaapprox.  $29,250 \text{ m}^2$ Office areaapprox.  $9,500 \text{ m}^2$ 

Concentration of mechanical engineering sectors in a fully extended and restructured site.

### **PRODUCTION HALLS ZIERER**

**OUTSIDE TESTING AREA** for ride installation as well as further STREICHER halls available if required.