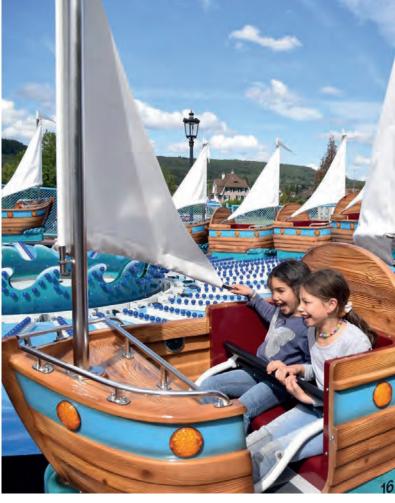

## DRAGON BOATS

### **DIMENSIONS & FACTS**

**Ground dimensions** approx. 11.2 m ø

**Seating** 6 gondolas for

6 persons each

**Capacity** 36 persons

CAROUSELS 13

ROLLER COASTERS 15