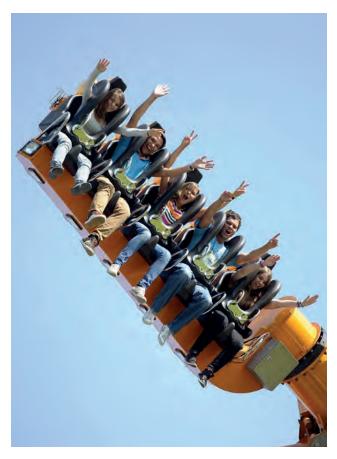

## WAVE SWINGER 40

### **DIMENSIONS & FACTS**

**Ground dimensions** approx. 18.2 m  $\odot$  **Aerial operating** approx. 21.3 m  $\odot$ 

dimensions

**Operating height** 

approx. 11.9 m

Seating

24 single and 8 double seats

**Capacity** 40 persons

## WAVE SWINGER 56

### **DIMENSIONS & FACTS**

**Ground dimensions** approx. 19.7 m ∅ **Aerial operating** approx. 22.3 m ∅

dimensions

**Operating height** 

approx. 12.6 m

Seating

40 single and 8 double seats

Capacity

56 persons

WAVE SWINGERS