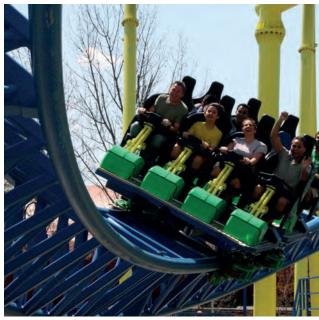

### **FORCE ZERO**

approx. 30.6 m Length Width approx. 15.1 m Height approx. 3.6 m **Track length** approx. 70 m

1 train with 6 or 8 cars for 2 persons each **Seating** 

12 or 16 persons Capacity

**SCAN & WATCH** 

### **FORCE ONE**

approx. 39.6 m Length Width approx. 18.5 m approx. 4.7 m Height **Track length** approx. 125 m

1 train with 6 cars for 2 persons each Seating

Capacity 12 persons

### FORCE 160

approx. 50.8 m Length Width approx. 21.3 m Height approx. 6 m **Track length** approx. 158 m

Seating 1 train with 8 cars for 2 persons each

16 persons Capacity

### FORCE 190

Length approx. 49.4 m

Width approx. 33.7 m

Height approx. 7.5 m

Track length approx. 192 m

Seating 1 train with 8 cars for 2 persons each

Capacity 16 persons

### **SCAN & WATCH**

**FORCE FIVE** 

**FORCE 280** 

Length

Width

Height

Seating

Capacity

**Track length** 

Lengthapprox. 64.9 mWidthapprox. 45.7 mHeightapprox. 16 mTrack lengthapprox. 457 m

Seating 1 train with 10 cars for 2 persons each

approx. 59.4 m

approx. 26.8 m

approx. 11.2 m

approx. 281 m

20 persons

1 train with 10 cars for 2 persons each

**Capacity** 20 persons

2 trains optional possible against surcharge

### **FORCE TWO**

Lengthapprox. 41.3 mWidthapprox. 29 mHeightapprox. 9 mTrack lengthapprox. 223 mSeating1 train with 10 cars for 2 persons each

20 persons

**SCAN & WATCH** 

Capacity