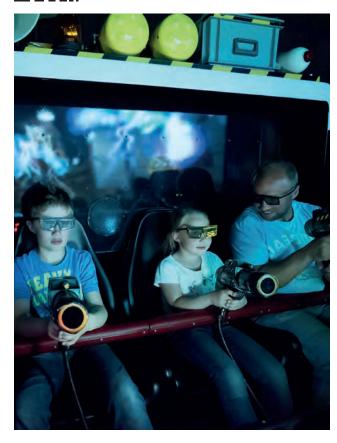

## ADVANCED DARK RIDE 96

### **DIMENSIONS & FACTS**

Width approx. 42 m

Depth approx. 36 m

Height approx. 3.5 m

Track length approx. 96 m

Seating 8 cars for 8 persons each

Special effects pitch & roll (max. inclination of +/- 7° each), 360° rotation

### **SCAN & WATCH**

ADVANCED DARK RIDES 25