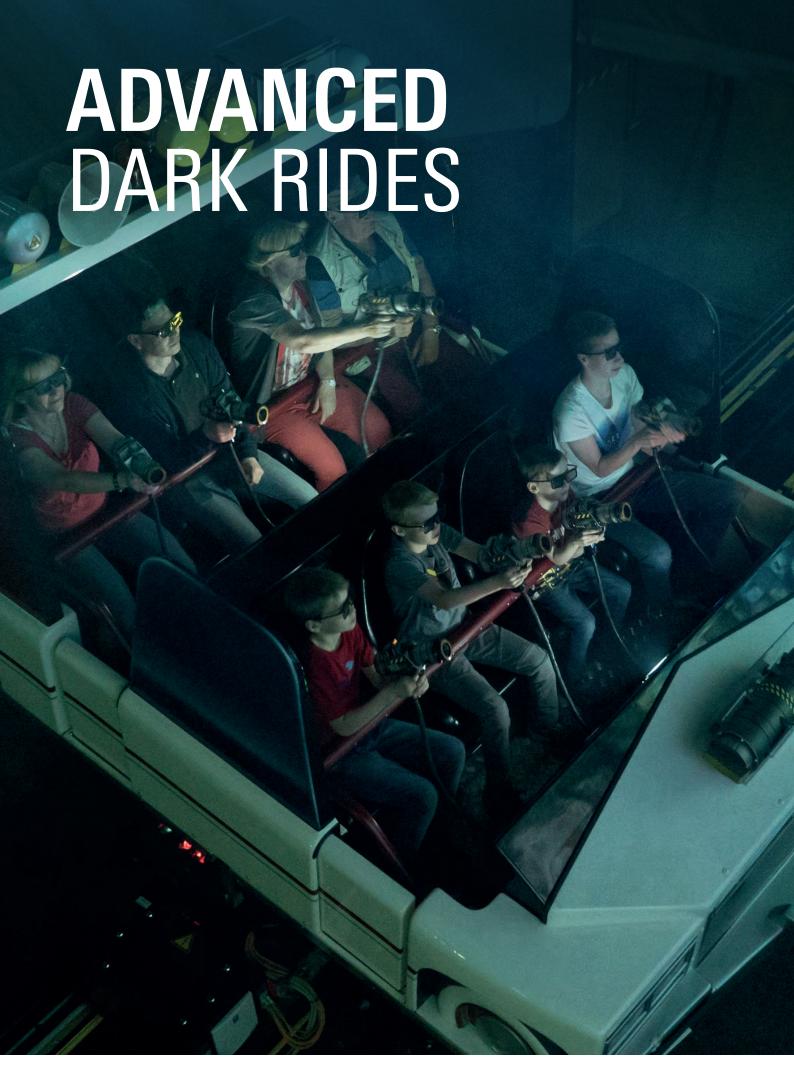

## ADVANCED DARK RIDE 96

### **DIMENSIONS & FACTS**

Width approx. 42 m

Depth approx. 36 m

Height approx. 3.5 m

Track length approx. 96 m

Seating 8 cars for 8 persons each

Special effects pitch & roll (max. inclination of +/- 7° each), 360° rotation

### **SCAN & WATCH**

ADVANCED DARK RIDES 25