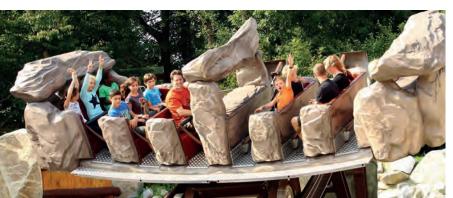

# MULTI SEATING COASTER

2 different restraint systems in 1 train

### **MULTI SEATING COASTER 515**

Lengthapprox. 82.5 mWidthapprox. 39.8 mHeightapprox. 21.5 mTrack lengthapprox. 515 mMaximum speedapprox. 62 km/h

**Seating** 1 train with 7 cars, thereof 6 for

passengers for 2 persons each with 2 restraint systems and 1 transfer vehicle

behind front decoration

Capacity 12 persons

**Decoration** 3 horse themed vehicles, 1 intermediate

vehicle and 3 carriage themed vehicles (any other custom decoration possible)

2 trains optional possible against surcharge