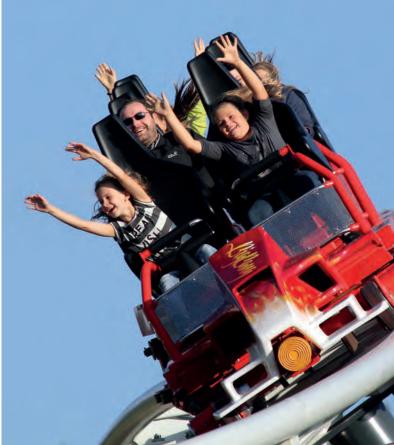

### **FORCE ZERO**

approx. 30.6 m Length Width approx. 15.1 m Height approx. 3.6 m **Track length** approx. 70 m

1 train with 6 or 8 cars for 2 persons each **Seating** 

12 or 16 persons Capacity

**SCAN & WATCH** 

### **FORCE ONE**

approx. 39.6 m Length Width approx. 18.5 m approx. 4.7 m Height **Track length** approx. 125 m

1 train with 6 cars for 2 persons each Seating

Capacity 12 persons

### FORCE 160

approx. 50.8 m Length Width approx. 21.3 m Height approx. 6 m **Track length** approx. 158 m

Seating 1 train with 8 cars for 2 persons each

16 persons Capacity

### FORCE 190

Length approx. 49.4 m

Width approx. 33.7 m

Height approx. 7.5 m

Track length approx. 192 m

Seating 1 train with 8 cars for 2 persons each

Capacity 16 persons

### **FORCE TWO**

Lengthapprox. 41.3 mWidthapprox. 29 mHeightapprox. 9 mTrack lengthapprox. 223 mSeating1 train with 10 cars for 2 persons each

20 persons

**SCAN & WATCH** 

Capacity