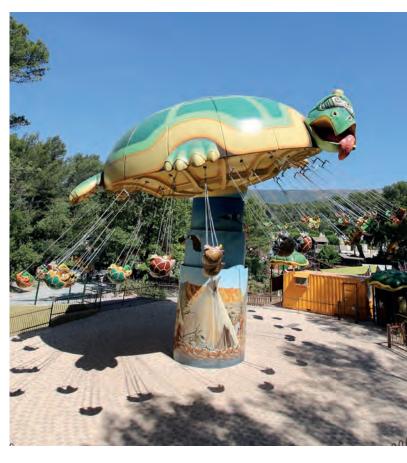

## **KONTIKI**

### **DIMENSIONS & FACTS**

Lengthapprox. 15 mWidthapprox. 10.5 mHeightapprox. 5.5 mAerial operating17.5 m x 5.5 m

Aerial operating dimensions

Seating 6 benches for 4 persons each

Capacity 24 persons