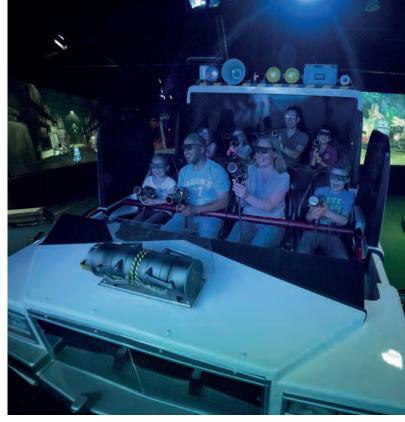

## ADVANCED DARK RIDE 96

### **DIMENSIONS & FACTS**

Width approx. 42 m

Depth approx. 36 m

Height approx. 3.5 m

Track length approx. 96 m

Seating 8 cars for 8 persons each

Special effects pitch & roll (max. inclination of +/- 7° each), 360° rotation

### **SCAN & WATCH**

ADVANCED DARK RIDES 25