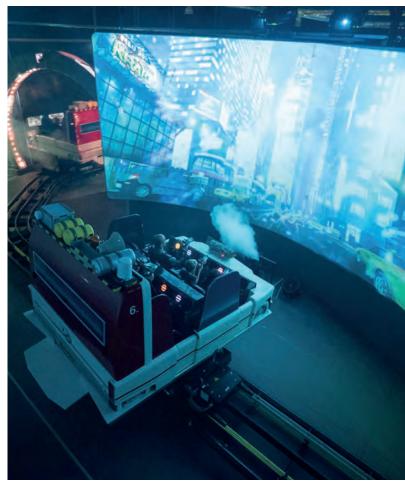

## ADVANCED DARK RIDE 96

### **DIMENSIONS & FACTS**

Width approx. 42 m

Depth approx. 36 m

Height approx. 3.5 m

Track length approx. 96 m

Seating 8 cars for 8 persons each

Special effects pitch & roll (max. inclination of +/- 7° each), 360° rotation

### **SCAN & WATCH**

ADVANCED DARK RIDES 25