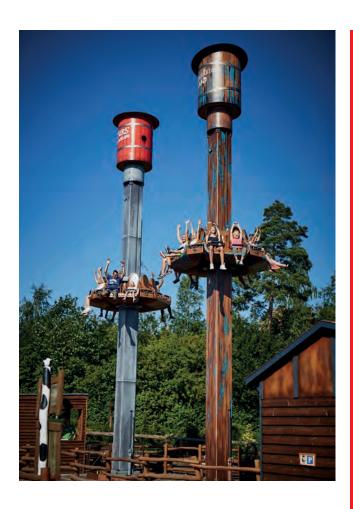

## FAMILY FREEFALL TOWER

Also available as double unit or as concept for higher 20 m version

### **DIMENSIONS & FACTS**

**Height** approx. 12 m incl. decoration

**Seating** 1 ring-shaped gondola with 5 double seats

Capacity 10 persons

Three movements: freefall, rotation, jumping - all in one ride!