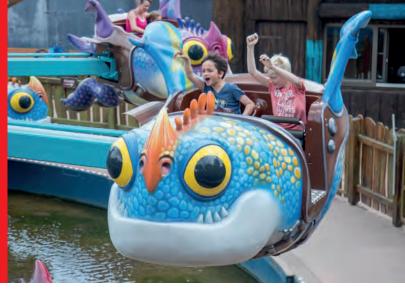

## DRAGON BOATS

### **DIMENSIONS & FACTS**

**Ground dimensions** approx. 11.2 m ø

**Seating** 6 gondolas for

6 persons each

**Capacity** 36 persons

CAROUSELS 13

ROLLER COASTERS 15