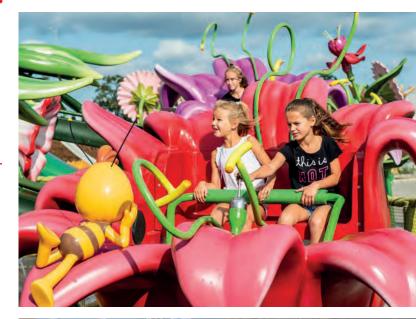

## FAMILY FREEFALL TOWER

Also available as double unit or as concept for higher 20 m version

### **DIMENSIONS & FACTS**

**Height** approx. 12 m incl. decoration

**Seating** 1 ring-shaped gondola with 5 double seats

Capacity 10 persons

Three movements: freefall, rotation, jumping - all in one ride!

### **SCAN & WATCH**

FUN RIDES