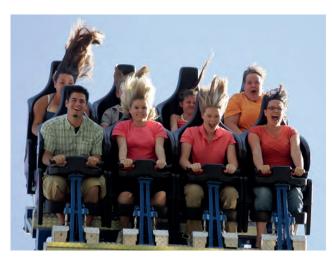

# TOWER SPEED COASTER

### Going overhead without shoulder restraint

### **DIMENSIONS & FACTS**

Lengthapprox. 80.4 mWidthapprox. 52.2 mHeightapprox. 30 mTrack lengthapprox. 602 m

Seating 3 cars for 8 persons each

Capacity 24 persons

Drive system chain lift drive

ROLLER COASTERS 23