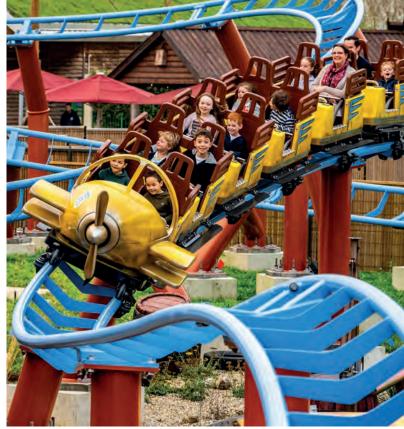

## GREAT AIRPLANE RIDE

### **DIMENSIONS & FACTS**

**Ground dimensions** approx. 10.7 m ø

**Height** approx. 2.5 m

**Seating** 8 gondolas for 2 persons each

Capacity 16 persons

Interactive carousel available as 12 and 16 gondola version