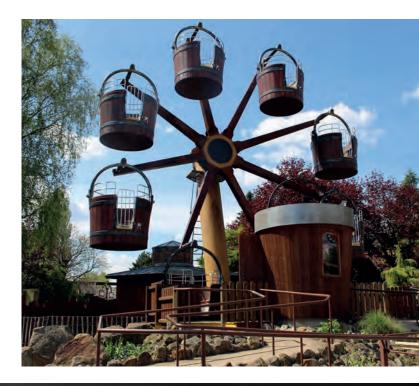

## **FERRIS WHEEL**

### **DIMENSIONS & FACTS**

Lengthapprox. 10.2 mWidthapprox. 5.8 mHeightapprox. 12 mWheel diameterapprox. 8.7 mSeating8 gondolas for 5 persons each

Capacity 40 persons

FUN RIDES 9