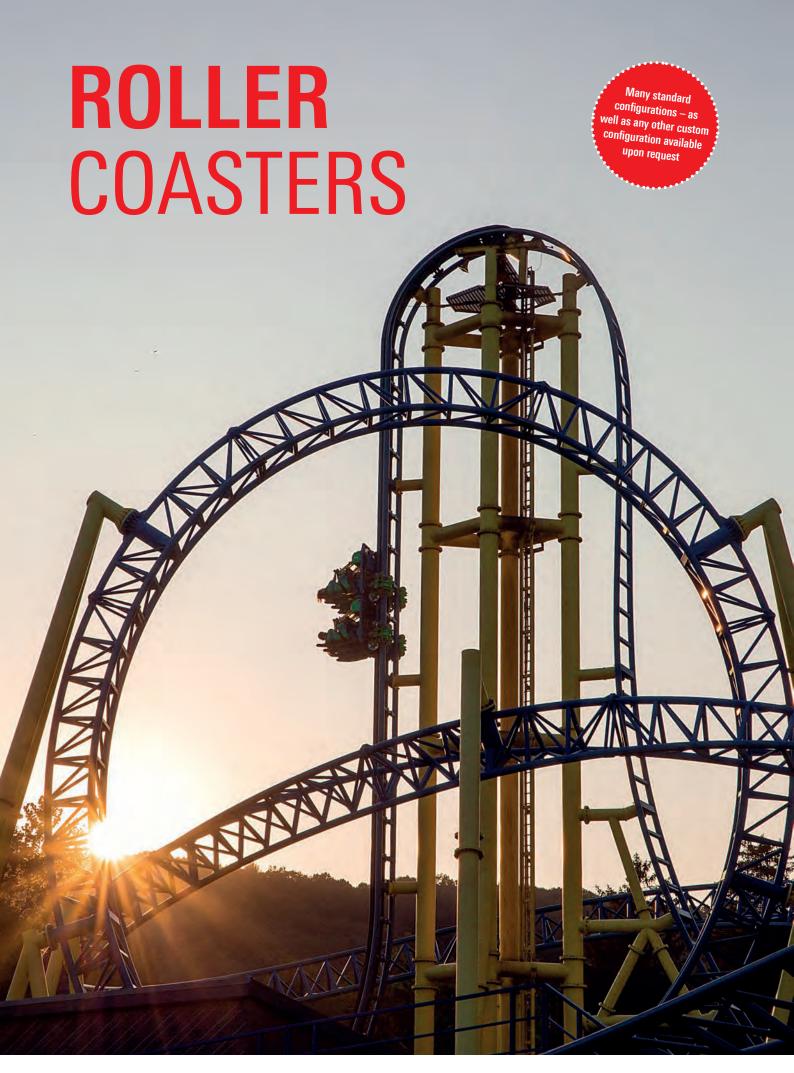

s or 16 adults and 32 children

**SCAN & WATCH** 











**CAROUSELS** 







Interactive carousel, available with 6 or 9 gondolas or even as double or triple unit

### **DIMENSIONS & FACTS**

**Ground dimensions** min. 19 m ø

**Height** approx. 3.5 m

Number of gondolas

6 or 9 gondolas

Gondola capacity

1 adult or 1 adult and

1 child per gondola

Capacity

6 or 9 adults and 6 or 9 children

SCAN & WATCH •







## ROUND ABOUT

### **DIMENSIONS & FACTS**

**Ground dimensions** approx. 14 m ø

**Ride mechanism** approx. 10.7 m ø

**Seating** 17 or 20 gondolas for

2 persons each

**Capacity** 34 – 40 persons





## DRAGON BOATS

### **DIMENSIONS & FACTS**

**Ground dimensions** approx. 11.2 m ø

**Seating** 6 gondolas for

6 persons each

**Capacity** 36 persons



CAROUSELS 13















ROLLER COASTERS 15



### **FORCE ZERO**

approx. 30.6 m Length Width approx. 15.1 m Height approx. 3.6 m **Track length** approx. 70 m

1 train with 6 or 8 cars for 2 persons each **Seating** 

12 or 16 persons Capacity

**SCAN & WATCH** 



### **FORCE ONE**

approx. 39.6 m Length Width approx. 18.5 m approx. 4.7 m Height **Track length** approx. 125 m

1 train with 6 cars for 2 persons each Seating

Capacity 12 persons

### **SCAN & WATCH**





### FORCE 160

approx. 50.8 m Length Width approx. 21.3 m Height approx. 6 m **Track length** approx. 158 m

Seating 1 train with 8 cars for 2 persons each

16 persons Capacity



### FORCE 190

Length approx. 49.4 m

Width approx. 33.7 m

Height approx. 7.5 m

Track length approx. 192 m

Seating 1 train with 8 cars for 2 persons e