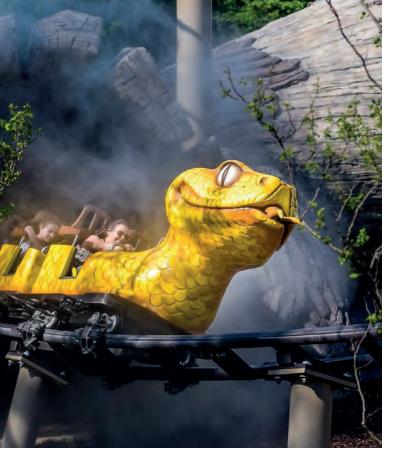

## ADVANCED DARK RIDE 96

### **DIMENSIONS & FACTS**

Width approx. 42 m

Depth approx. 36 m

Height approx. 3.5 m

Track length approx. 96 m

Seating 8 cars for 8 persons each

Special effects pitch & roll (max. inclination of +/- 7° each), 360° rotation

### **SCAN & WATCH**

ADVANCED DARK RIDES 25