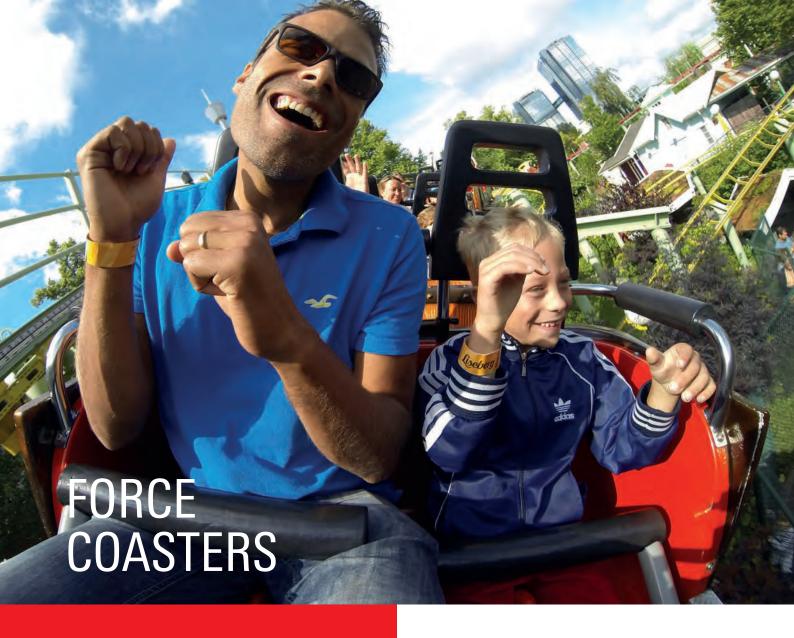

### **FORCE ZERO**

approx. 30.6 m Length Width approx. 15.1 m Height approx. 3.6 m **Track length** approx. 70 m

1 train with 6 or 8 cars for 2 persons each **Seating** 

12 or 16 persons Capacity

**SCAN & WATCH** 

### **FORCE ONE**

approx. 39.6 m Length Width approx. 18.5 m approx. 4.7 m Height **Track length** approx. 125 m

1 train with 6 cars for 2 persons each Seating

Capacity 12 persons

### FORCE 160

approx. 50.8 m Length Width approx. 21.3 m Height approx. 6 m **Track length** approx. 158 m

Seating 1 train with 8 cars for 2 persons each

16 persons Capacity

### FORCE 190

Length approx. 49.4 m

Width approx. 33.7 m

Height approx. 7.5 m

Track length approx. 192 m

Seating 1 train with 8 cars for 2 persons each

Capacity 16 persons

### **SCAN & WATCH**

**FORCE FIVE** 

**FORCE 280** 

Length

Width

Height

Seating

Capacity