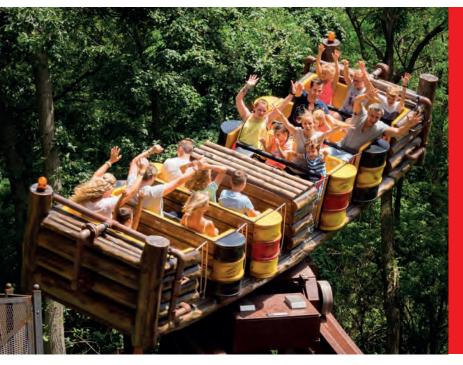

### **FORCE ZERO**

approx. 30.6 m Length Width approx. 15.1 m Height approx. 3.6 m **Track length** approx. 70 m

1 train with 6 or 8 cars for 2 persons each **Seating** 

12 or 16 persons Capacity

**SCAN & WATCH** 

### **FORCE ONE**

approx. 39.6 m Length Width approx. 18.5 m approx. 4.7 m Height **Track length** approx. 125 m

1 train with 6 cars for 2 persons each Seating

Capacity 12 persons

### FORCE 160

approx. 50.8 m Length Width approx. 21.3 m Height approx. 6 m **Track length** approx. 158 m

Seating 1 train with 8 cars for 2 persons each

16 persons Capacity

### FORCE 190

Length approx. 49.4 m

Width approx. 33.7 m

Height approx. 7.5 m

Track length approx. 192 m

Seating 1 train with 8 cars for 2 persons each

Capacity 16 persons