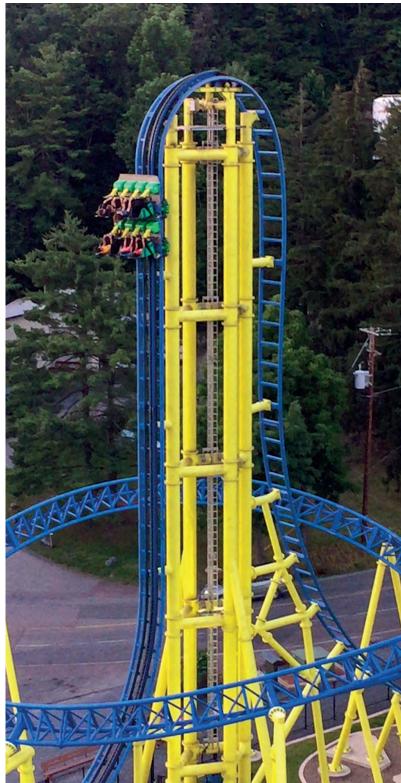

## TOWER LAUNCH COASTER

**Seating** 5 cars for 8 persons each

Capacity 40 persons

Drive system LSM Technology Launch (both in

horizontal as well as vertical track)

# TOWER SPEED COASTER

### Going overhead without shoulder restraint

### **DIMENSIONS & FACTS**

Lengthapprox. 80.4 mWidthapprox. 52.2 mHeightapprox. 30 mTrack lengthapprox. 602 m

Seating 3 cars for 8 persons each

Capacity 24 persons

Drive system chain lift drive

ROLLER COASTERS 23