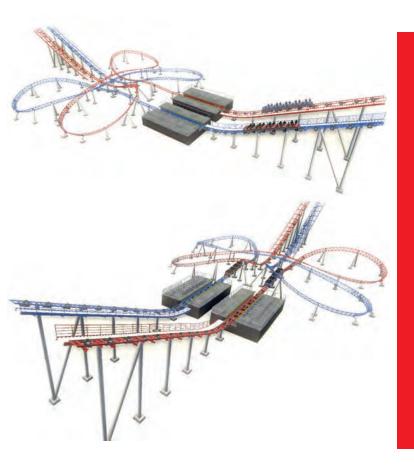

## DUELING REVERSE COASTER

### **DIMENSIONS & FACTS**

Lengthapprox. 105 mWidthapprox. 48.5 m

Height approx. 14 m

Track length approx. 244 m

**Seating** 2 trains with 10 cars for

2 persons each

Capacity 40 persons